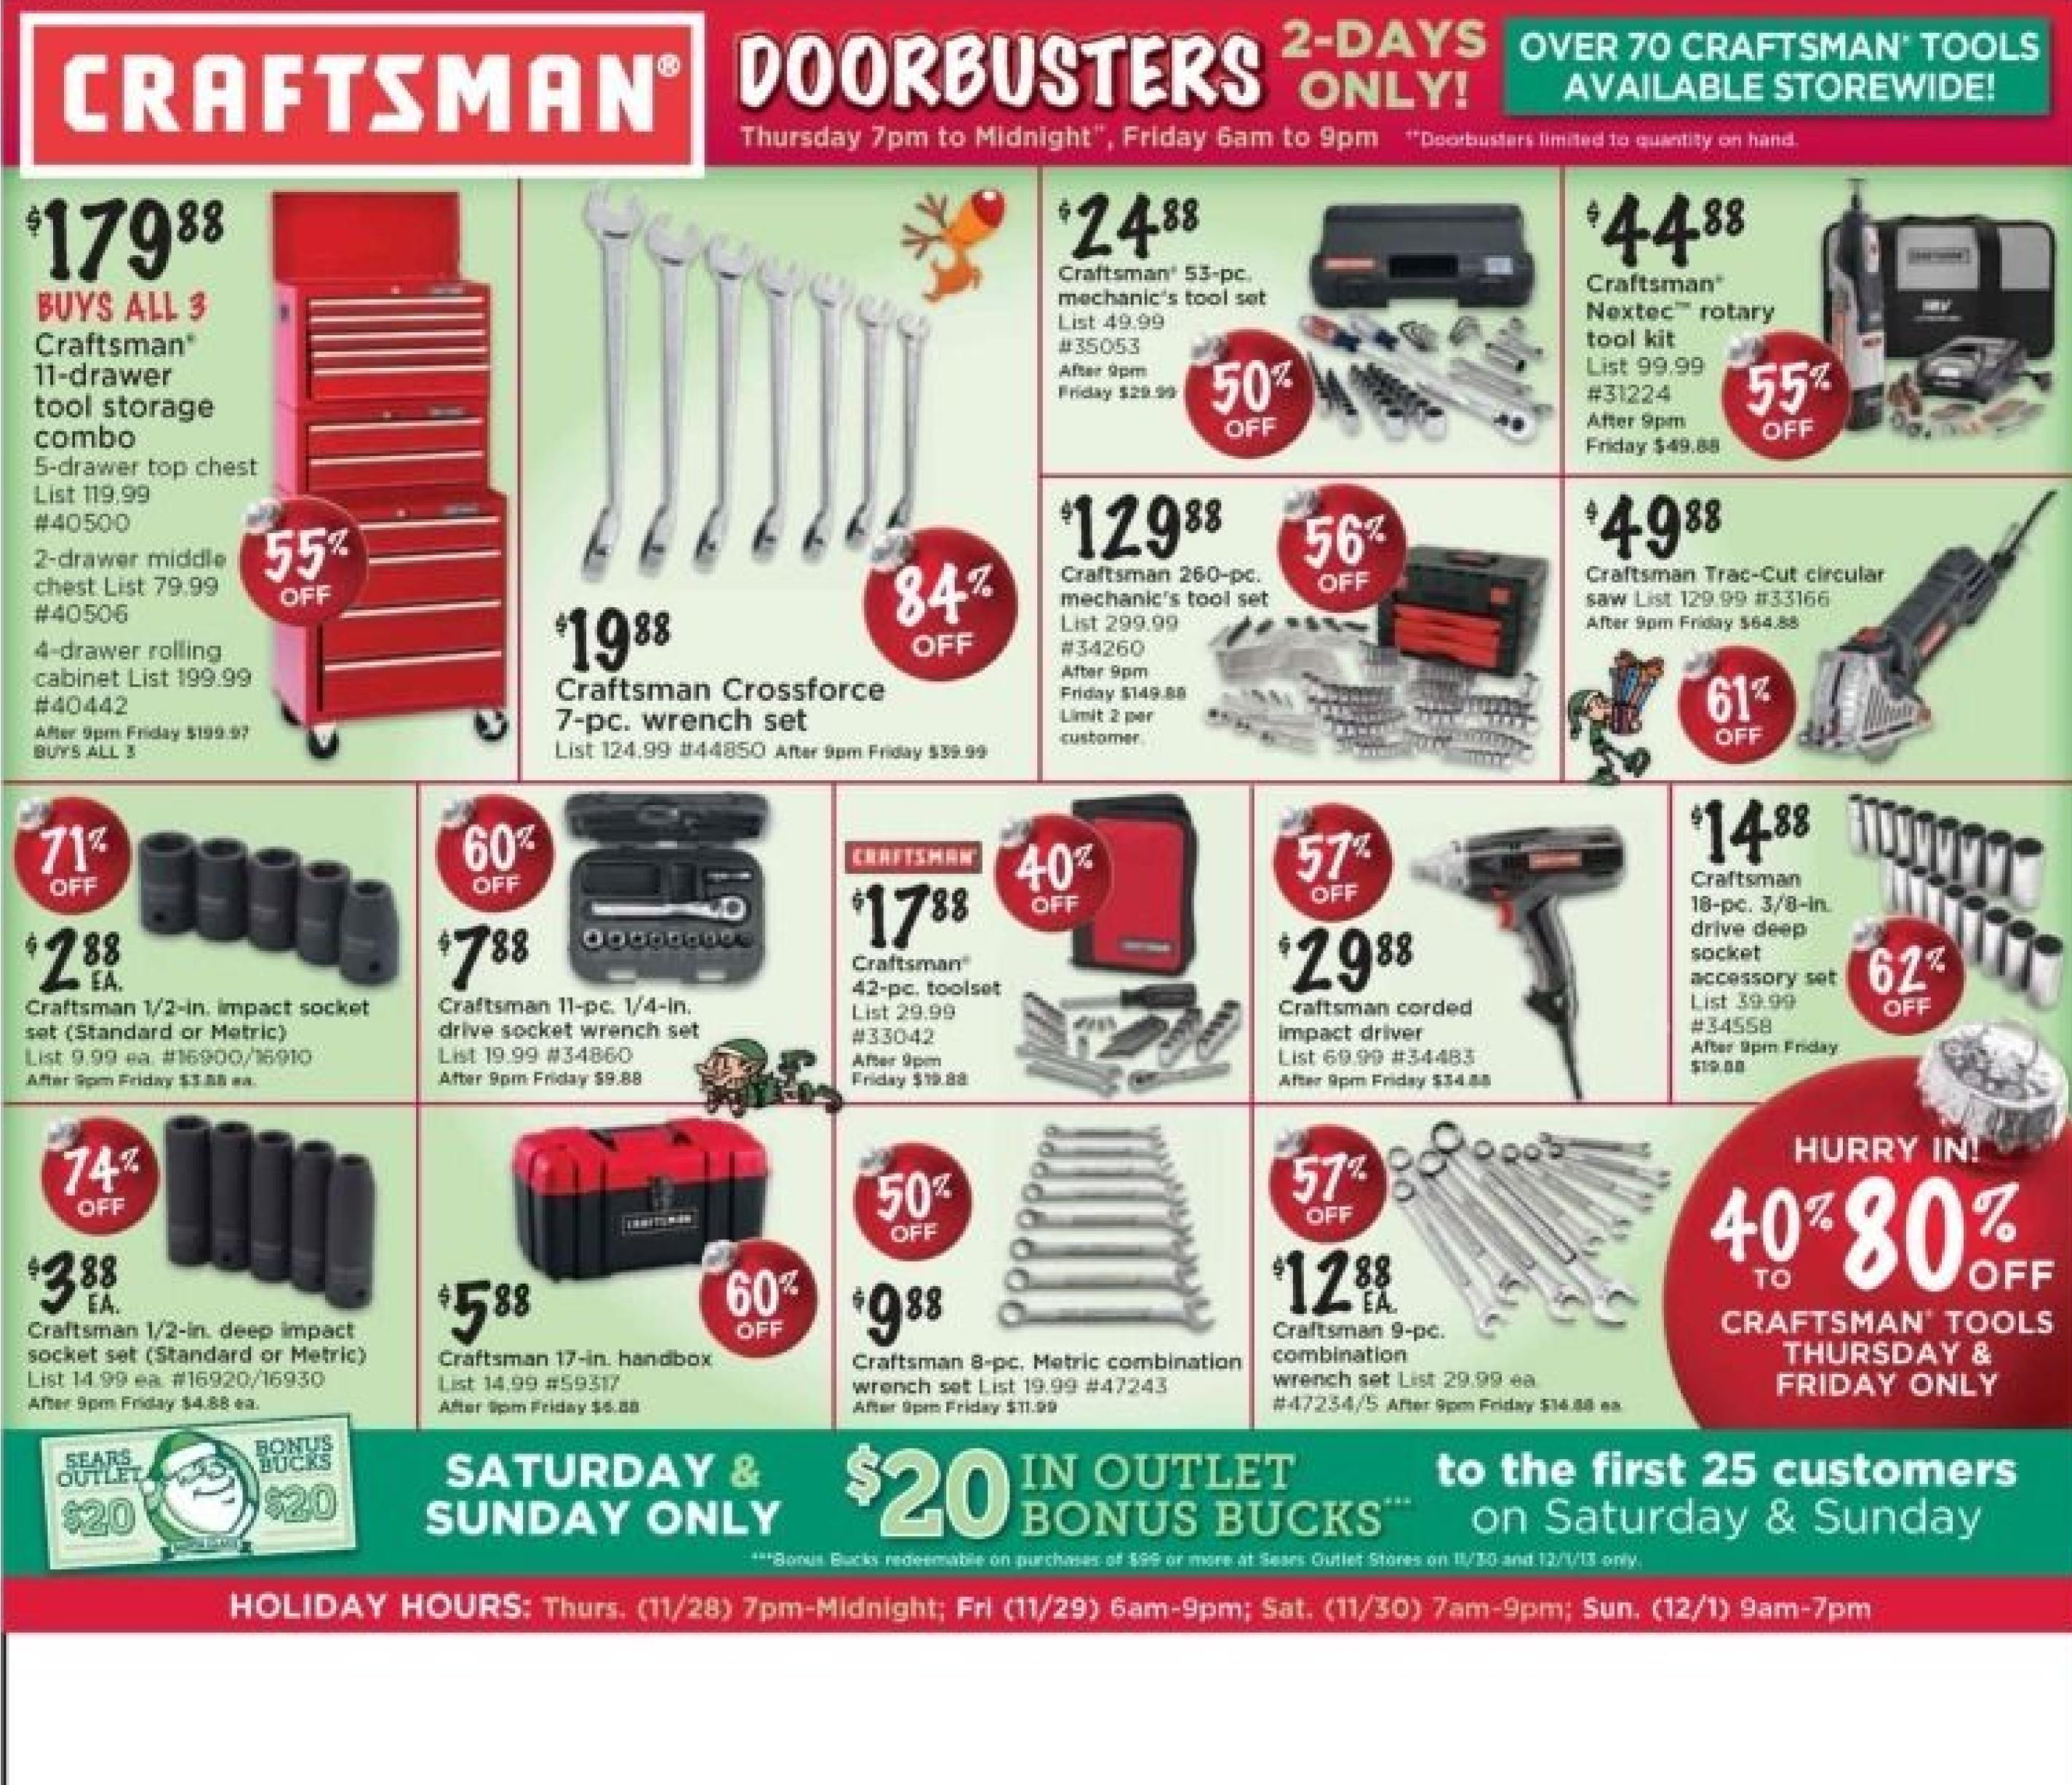

Craftsman Nextec™ G2 cordless drill List 79.99 #30565 After 9pm Friday \$49.88

NEXTEC

### DOORBUSTERS "Doorbusters limited to quantity on hand

START

# SALUTE TO LOCAL HEROES **HOW TO GIVE BACK**

THRU

9PM

FRIDAY

Purchase a Craftsman Bottle Cap Wrench and a \$2 donation will be given to our local fire department. Nov. 23rd thru Dec. 31st

.

Savings off List price: Excludes special orders and accessories. Limited to stock on-hand.