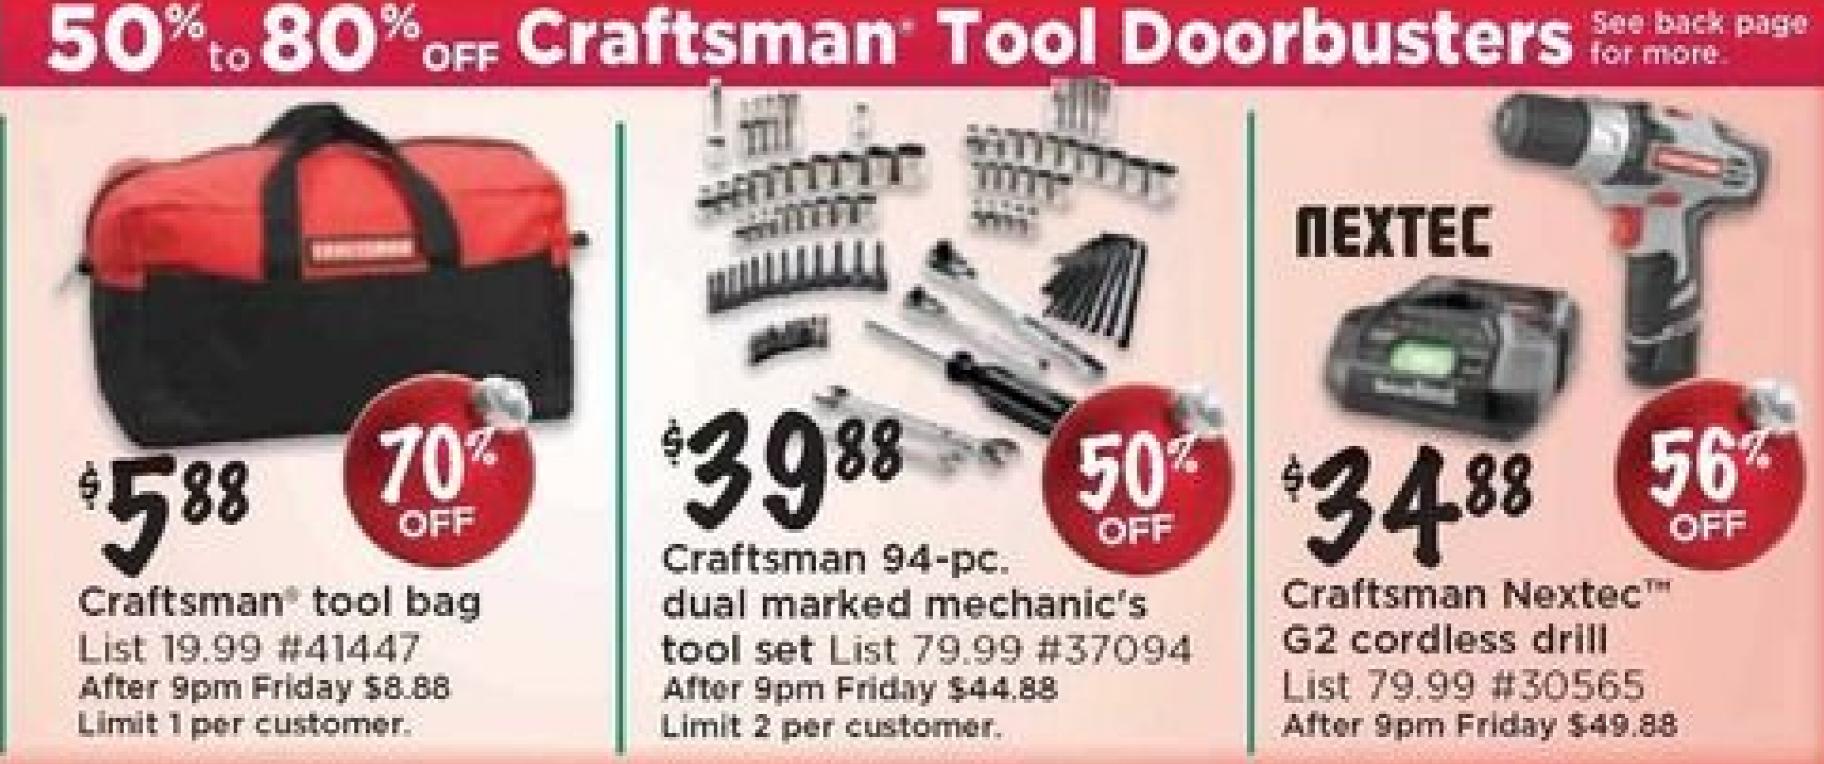

Craftsman Nextec™ G2 cordless drill List 79.99 #30565 After 9pm Friday \$49.88

NEXTEC