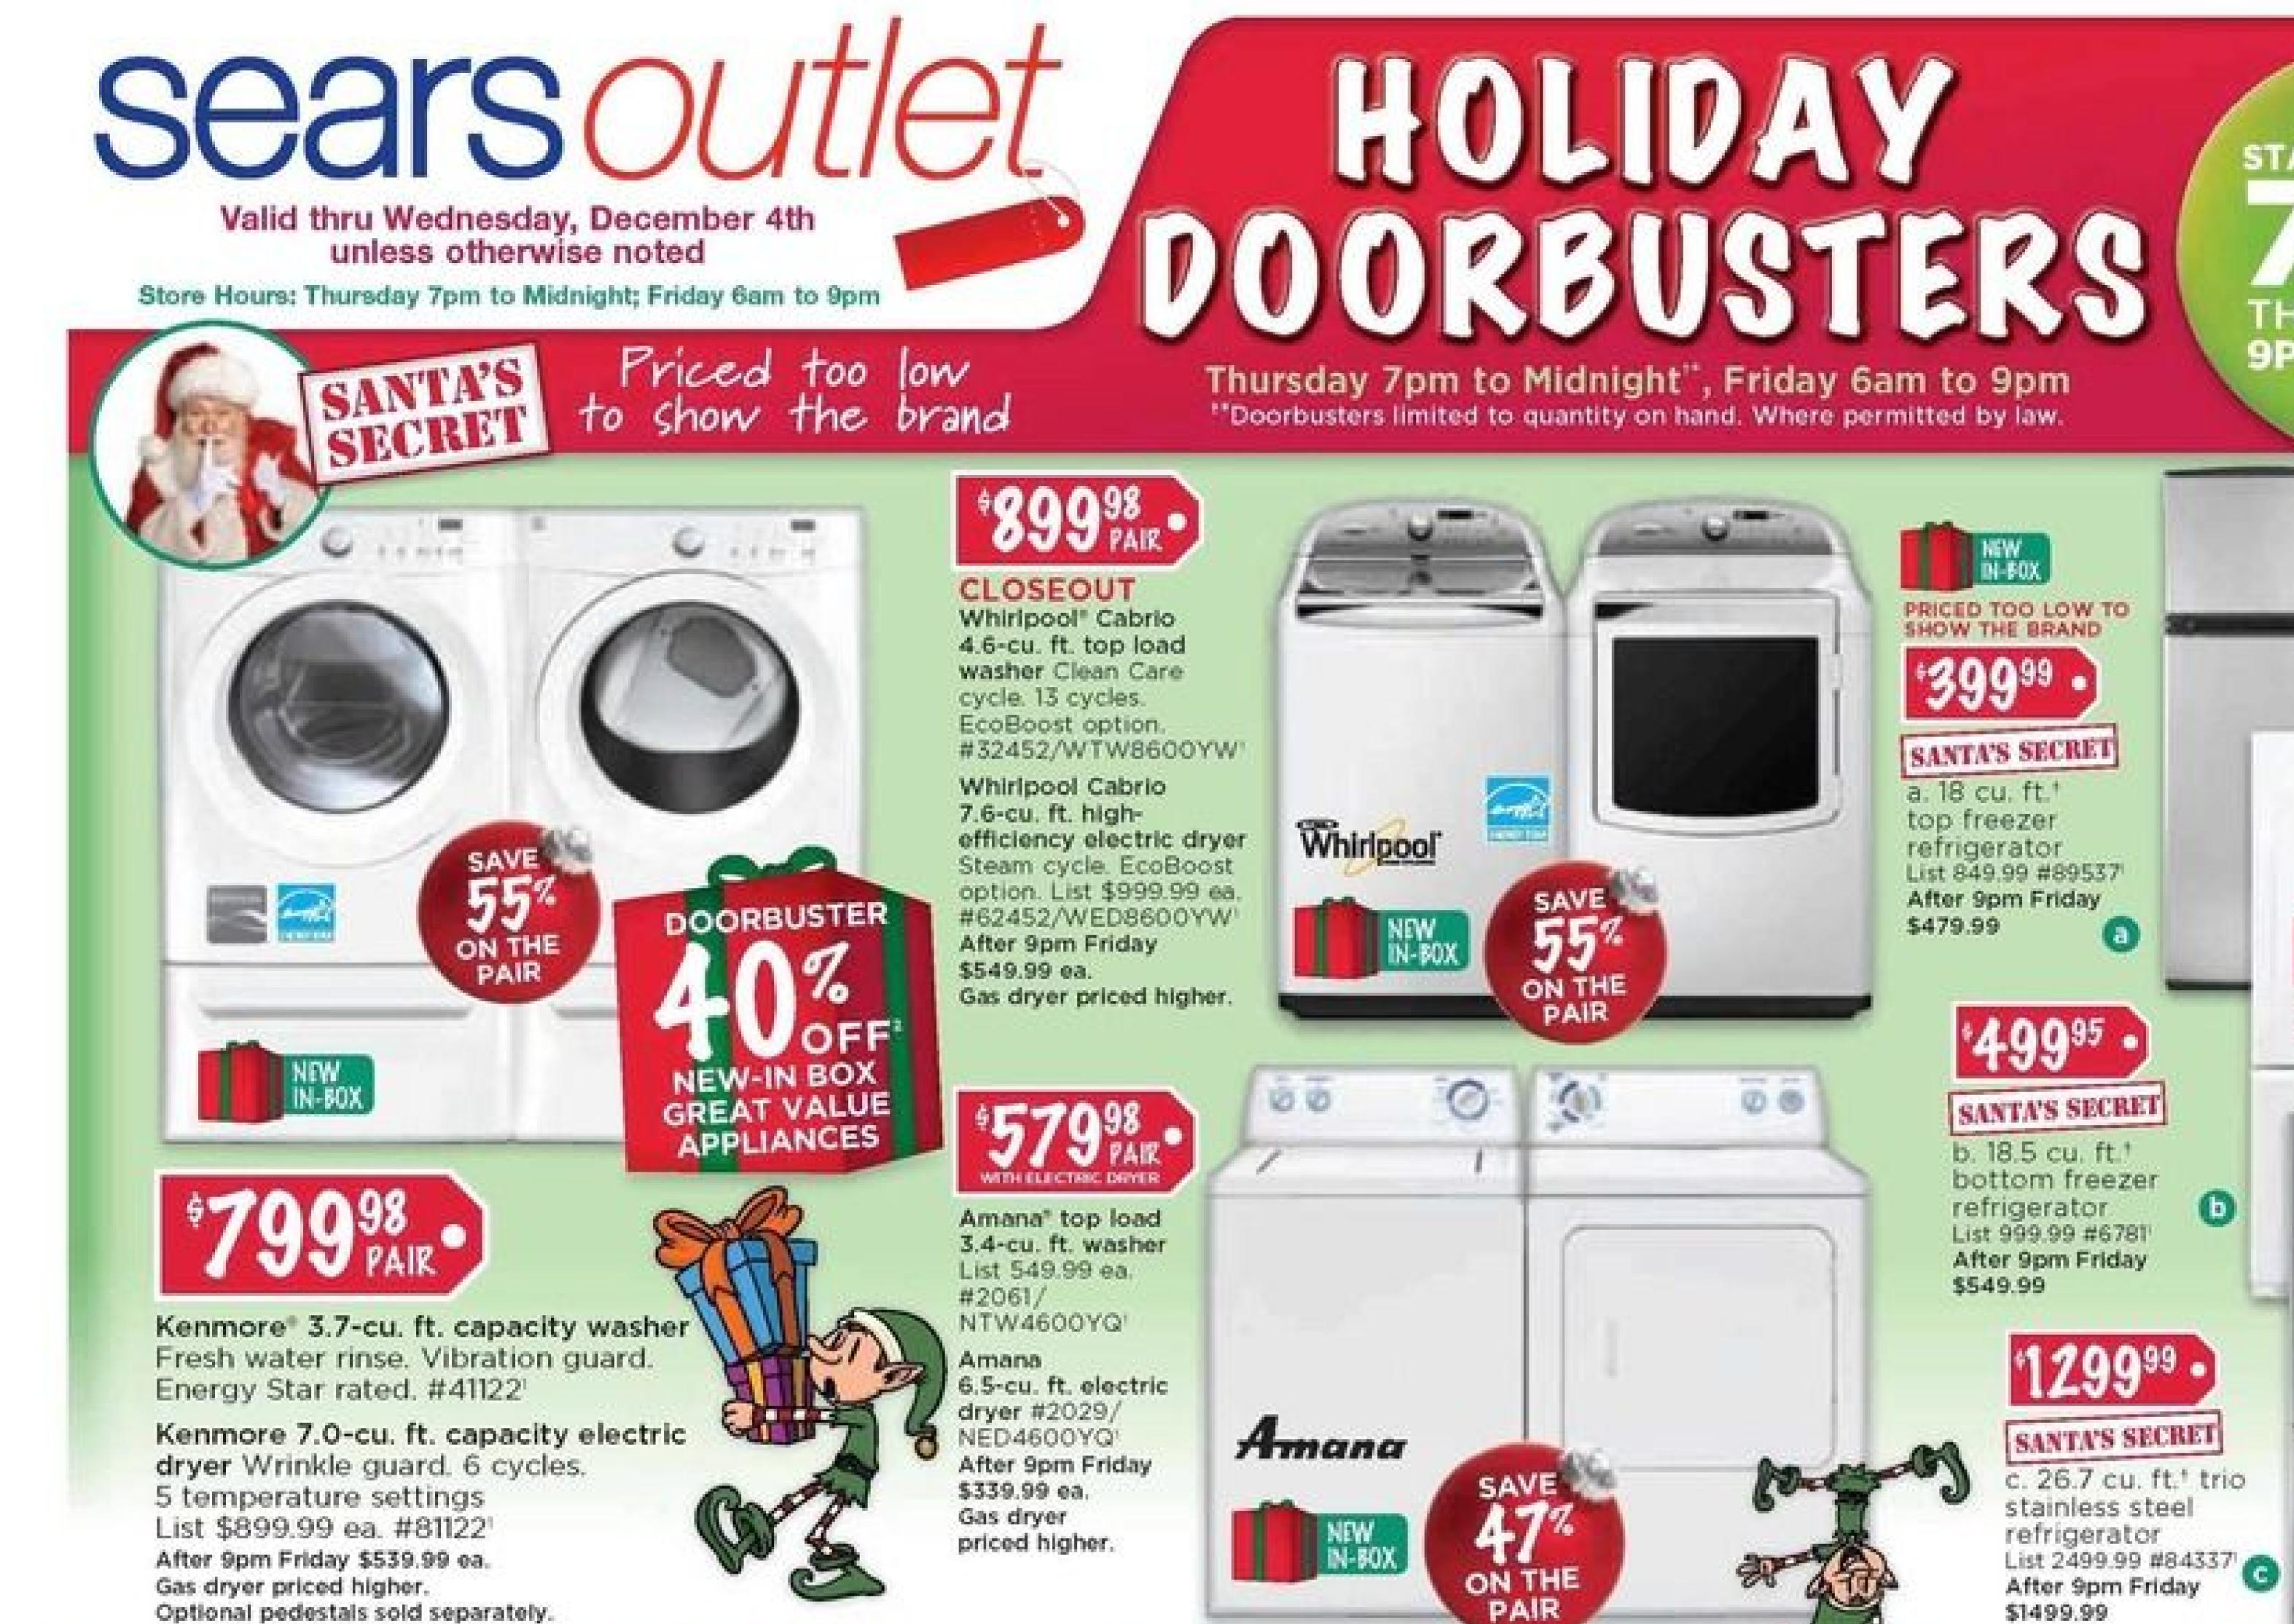

START

THRU

•

**9PM FRIDAY** 

THURSDAY

Optional pedestals sold separately.

A 103

\$1499.99