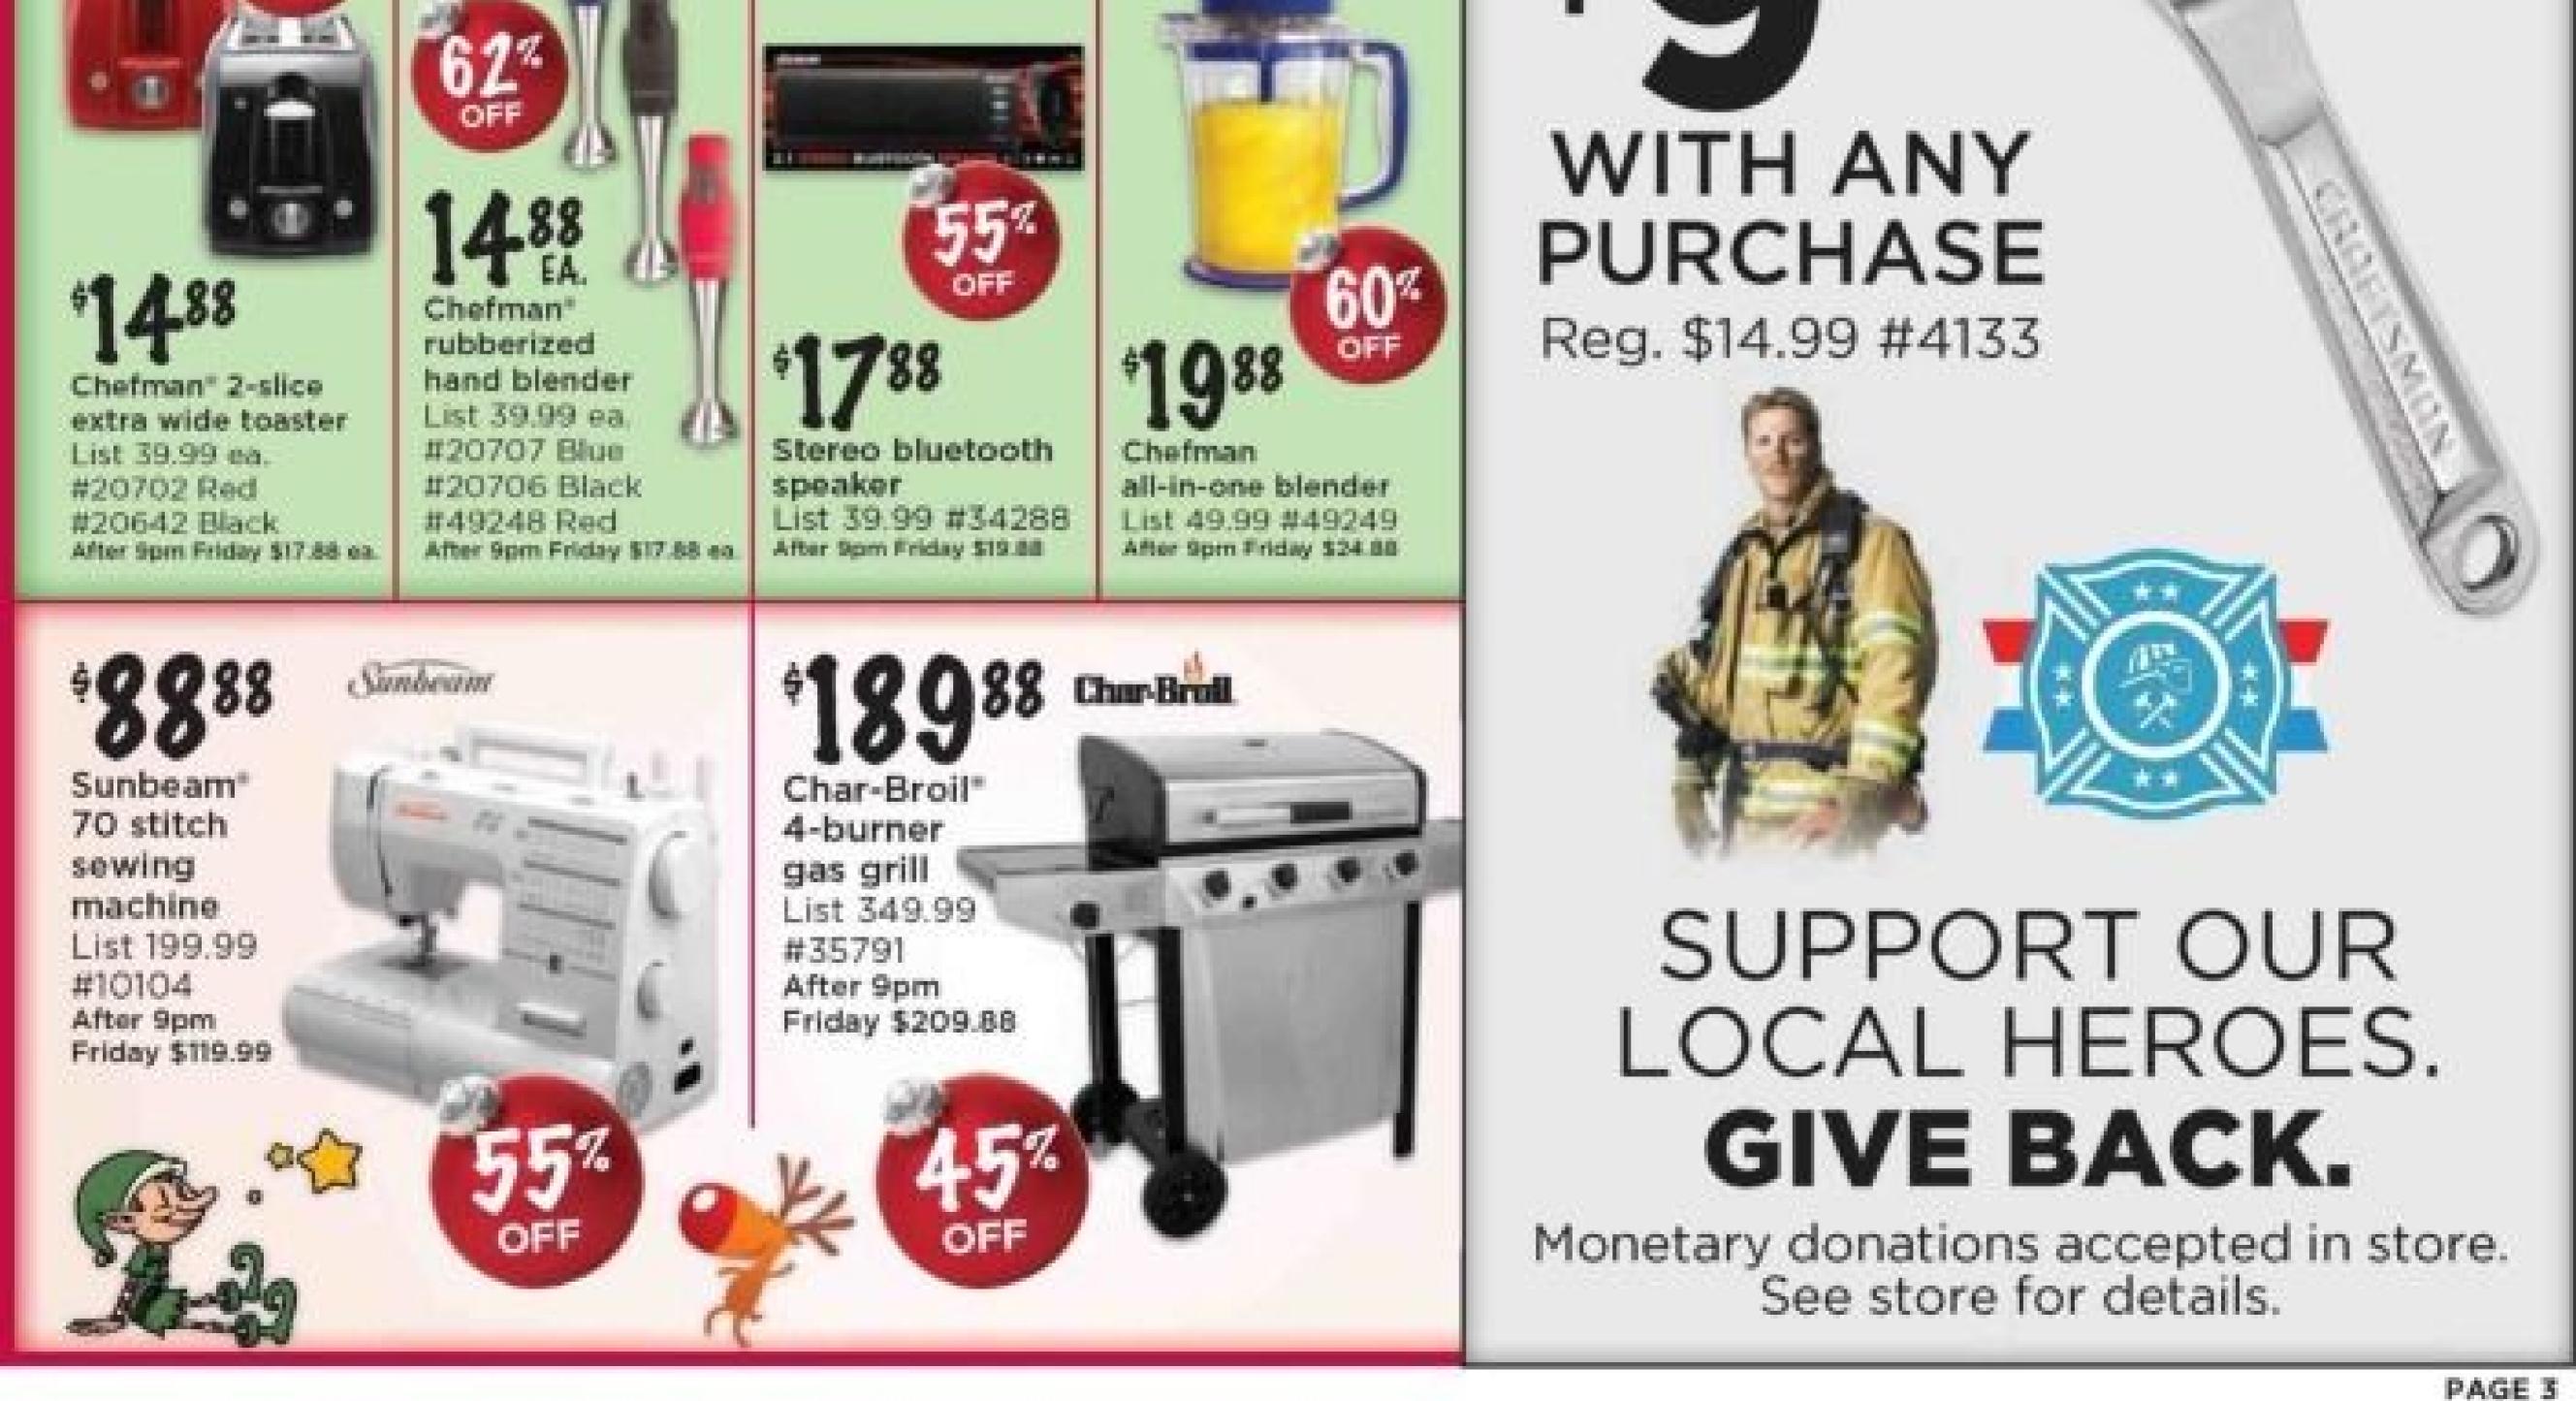

# SALUTE TO LOCAL HEROES **HOW TO GIVE BACK**

THRU

9PM

FRIDAY

Purchase a Craftsman Bottle Cap Wrench and a \$2 donation will be given to our local fire department. Nov. 23rd thru Dec. 31st

.

Savings off List price: Excludes special orders and accessories. Limited to stock on-hand.