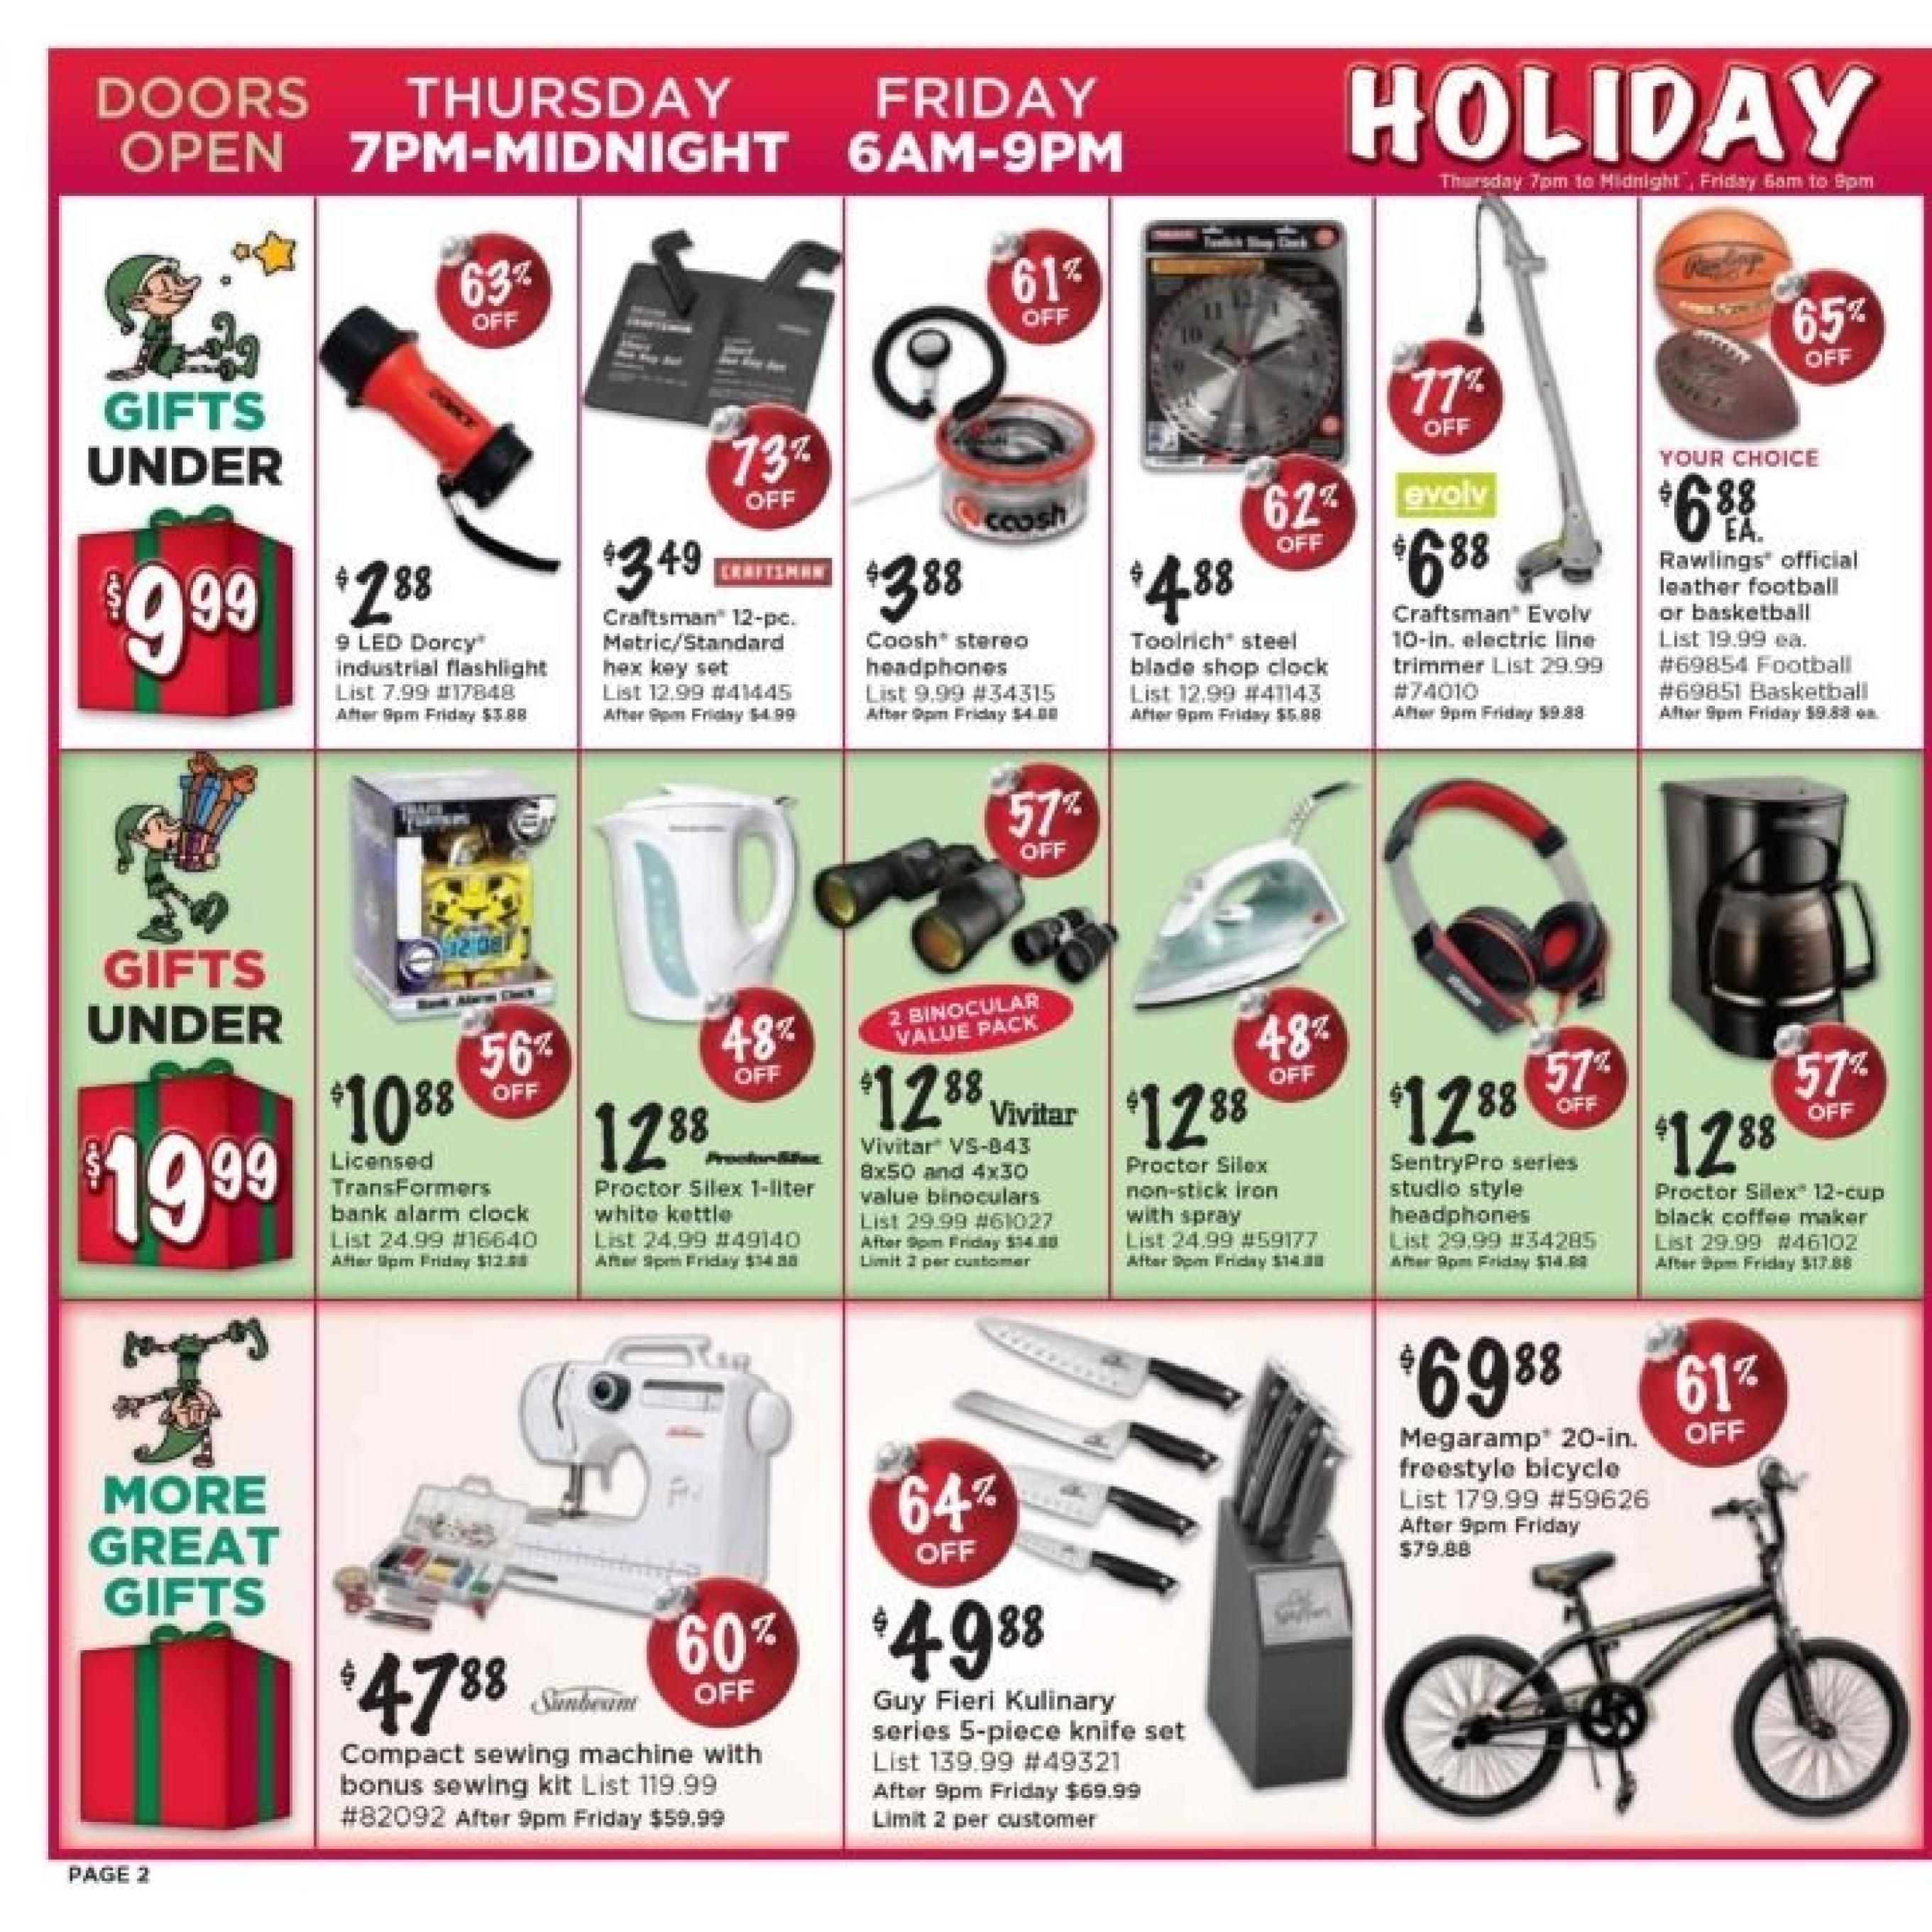

Slumberville microfiber recliner Available in beige and brown. List 479.99 ea. #10012/10013 After 9pm Friday \$199.99 ea.

10000 60% Whirlpool® .9-cu. ft. countertop microwave List 99.99 ea. #10144 After 9pm Friday \$49.88 ea. Limit 1 per customer.

Craftsman Nextec™ G2 cordless drill List 79.99 #30565 After 9pm Friday \$49.88

NEXTEC