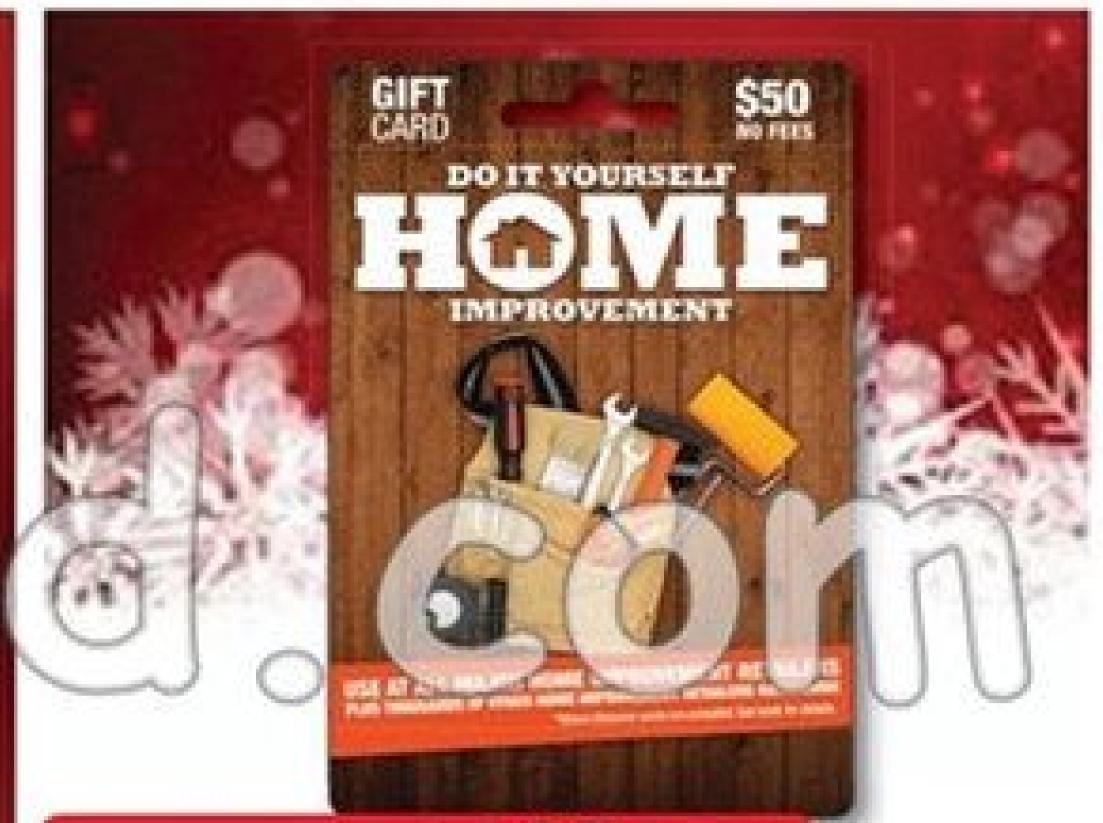

Discover Home Improvement Gift Card

GET 1000-UP REWARD WHEN YOU BUY \$50 OF THESE ITEMS

\*Limit 2 +UP offers per household.

Gap, Old Navy or Banana Republic Gift Cards

SAVE

Select Varieties, 3 Liter Box
Corona or Heineken Beer
Select Varieties, 18 Pack, 12 oz. Bottles