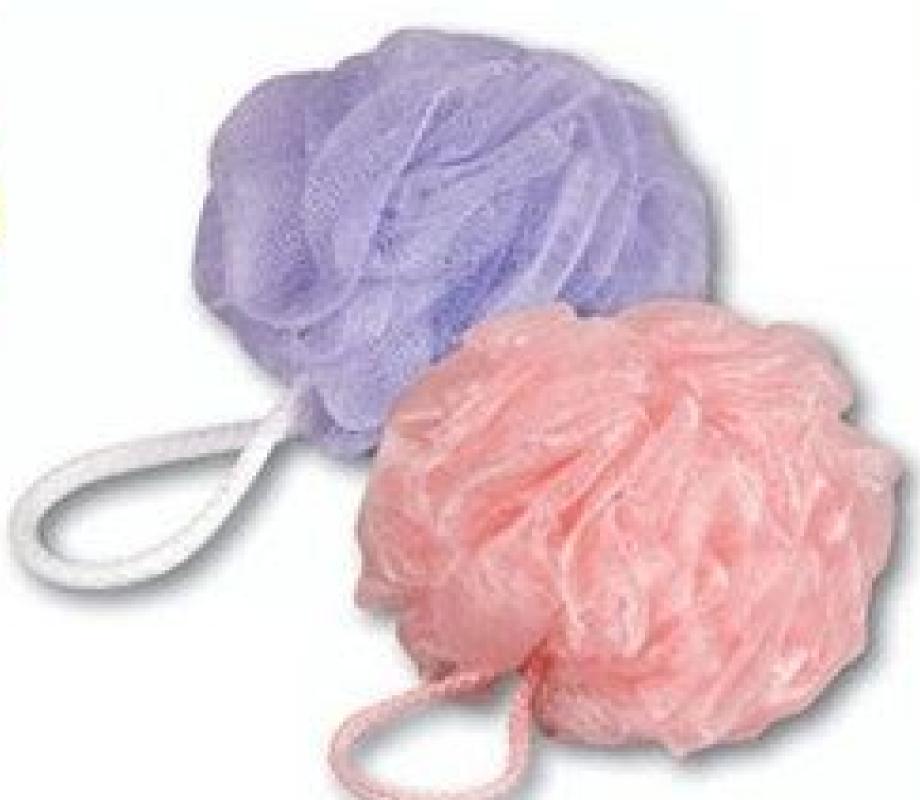

SAVE OVER **50**%

No nonsense or 1995 Tights **Kushyfoot Socks**, Tights or Flats Limit 6

199 WITH WELLNESS+ CARD

SAVE

pure spring **Net Bath Sponge** Accessories Colors Limit 6

WITH WELLNESS+ CARD

SAVE

Softsoap Liquid Hand Soap 7.5 oz. Limit 6