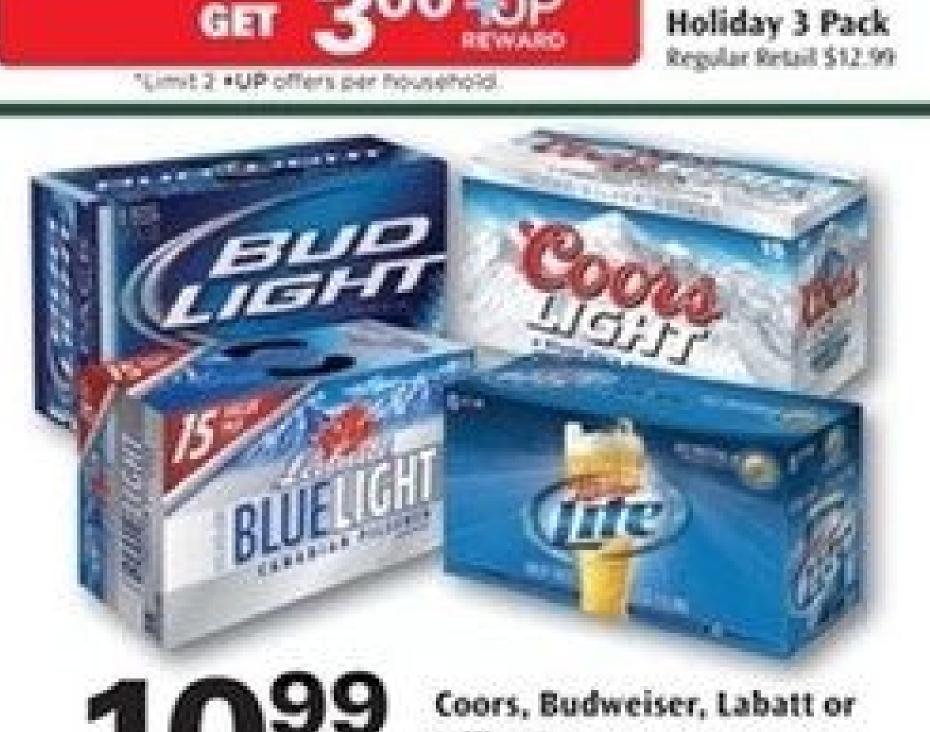

## 5 B G D AYS TO SAVE! THURSDAY, FRIDAY & SATURDAY

"Limit 2 \*UP offers per household.

MOST STORES OPEN THANKSGIVING DAY 8AM - 5PM • MOST PHARMACIES OPEN 9AM - 3PM\*

**5**99

YOU PAY

Holiday Popcorn Tins

Miller Beer Select Varieties, 15 Pack, 12 oz. Cans.