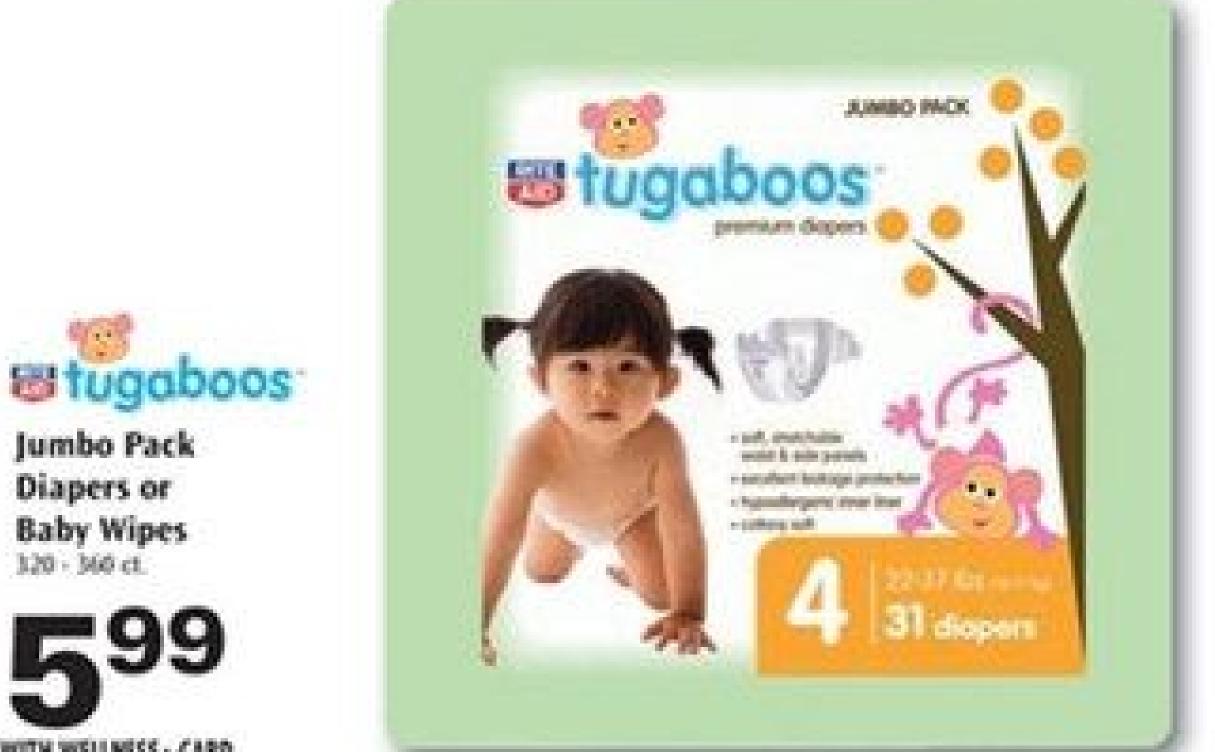

Tena Serenity Pads 20 - 44 ct. (excludes overnight) or Ultra Thin Pads With Wings 14 ct.

Jumbo Pack

Diapers or

**Baby Wipes** 

**5**99

WITH WELLNESS+ CARD

320 - 360 ct.

YOU PAY 299 WITH WELLNESS-CARD