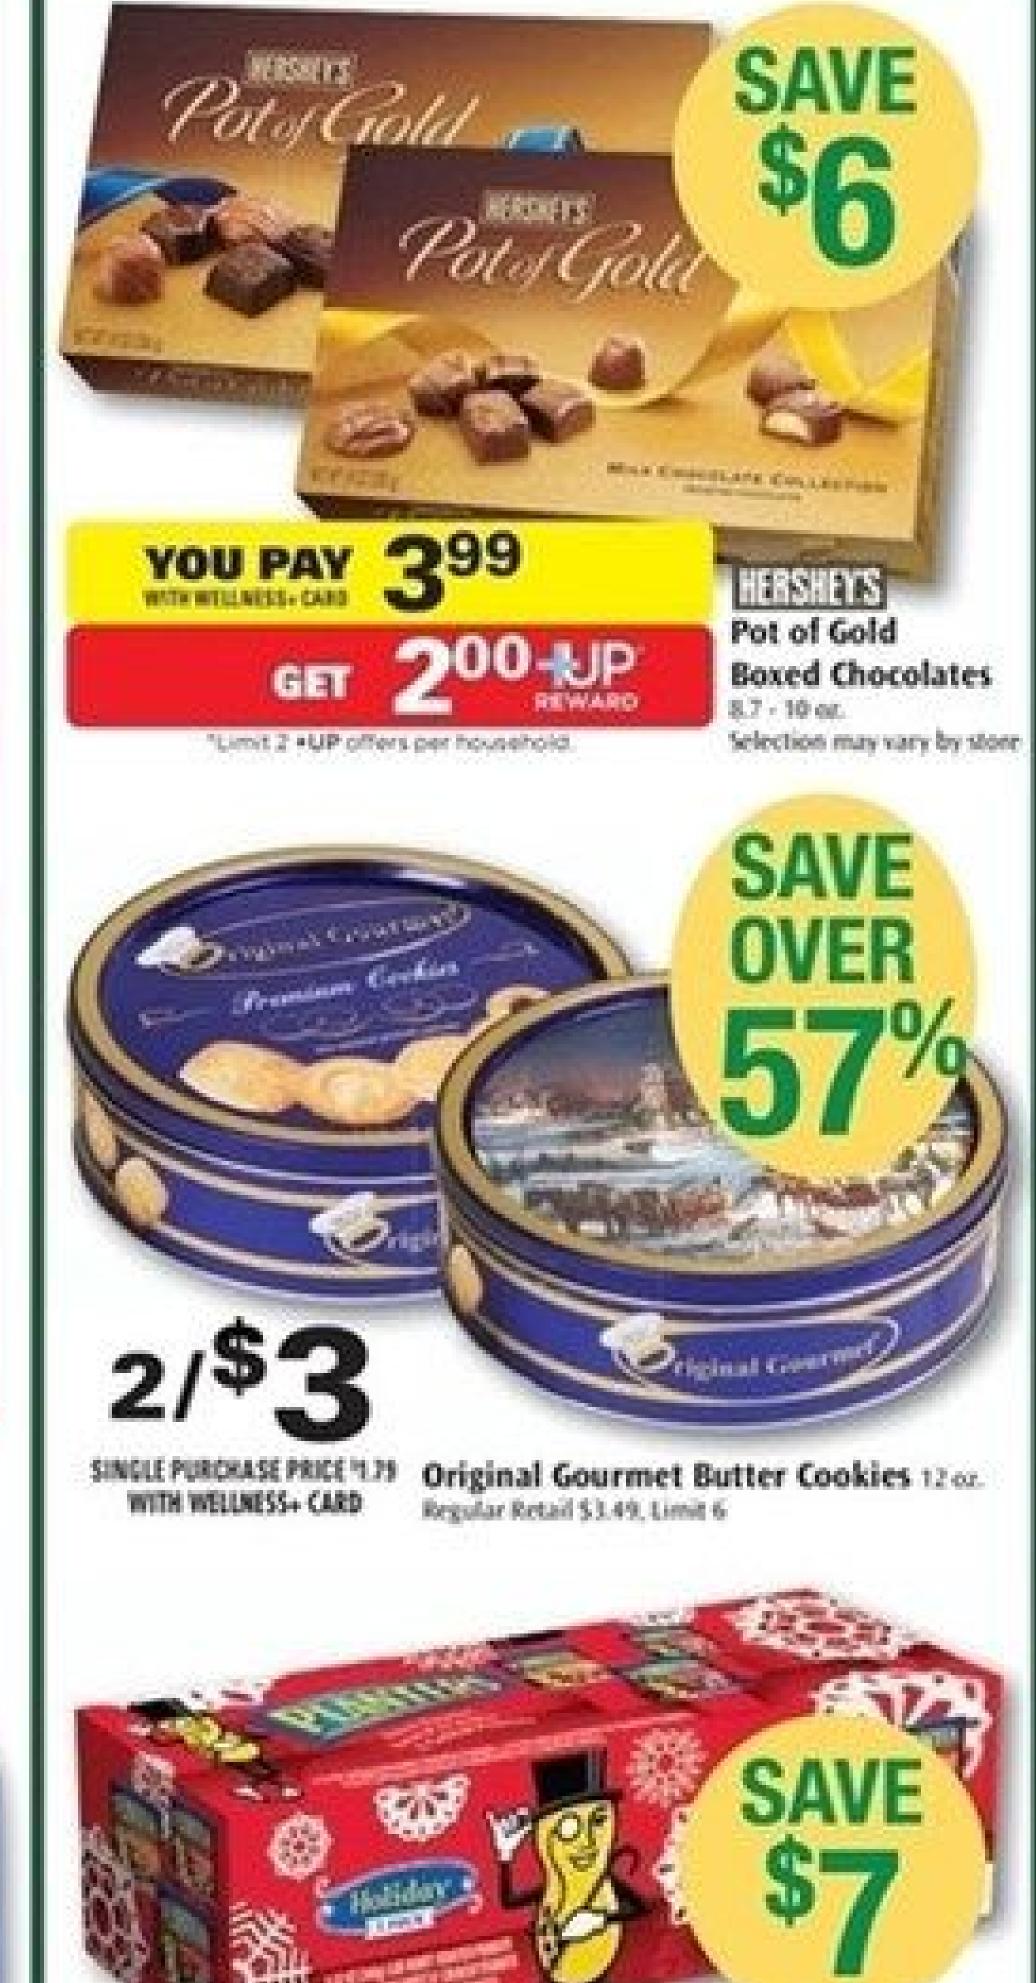

## 5 B G D AYS TO SAVE! THURSDAY, FRIDAY & SATURDAY

"Limit 2 \*UP offers per household.

MOST STORES OPEN THANKSGIVING DAY 8AM - 5PM • MOST PHARMACIES OPEN 9AM - 3PM\*

**5**99

YOU PAY

Holiday Popcorn Tins

Miller Beer Select Varieties, 15 Pack, 12 oz. Cans.