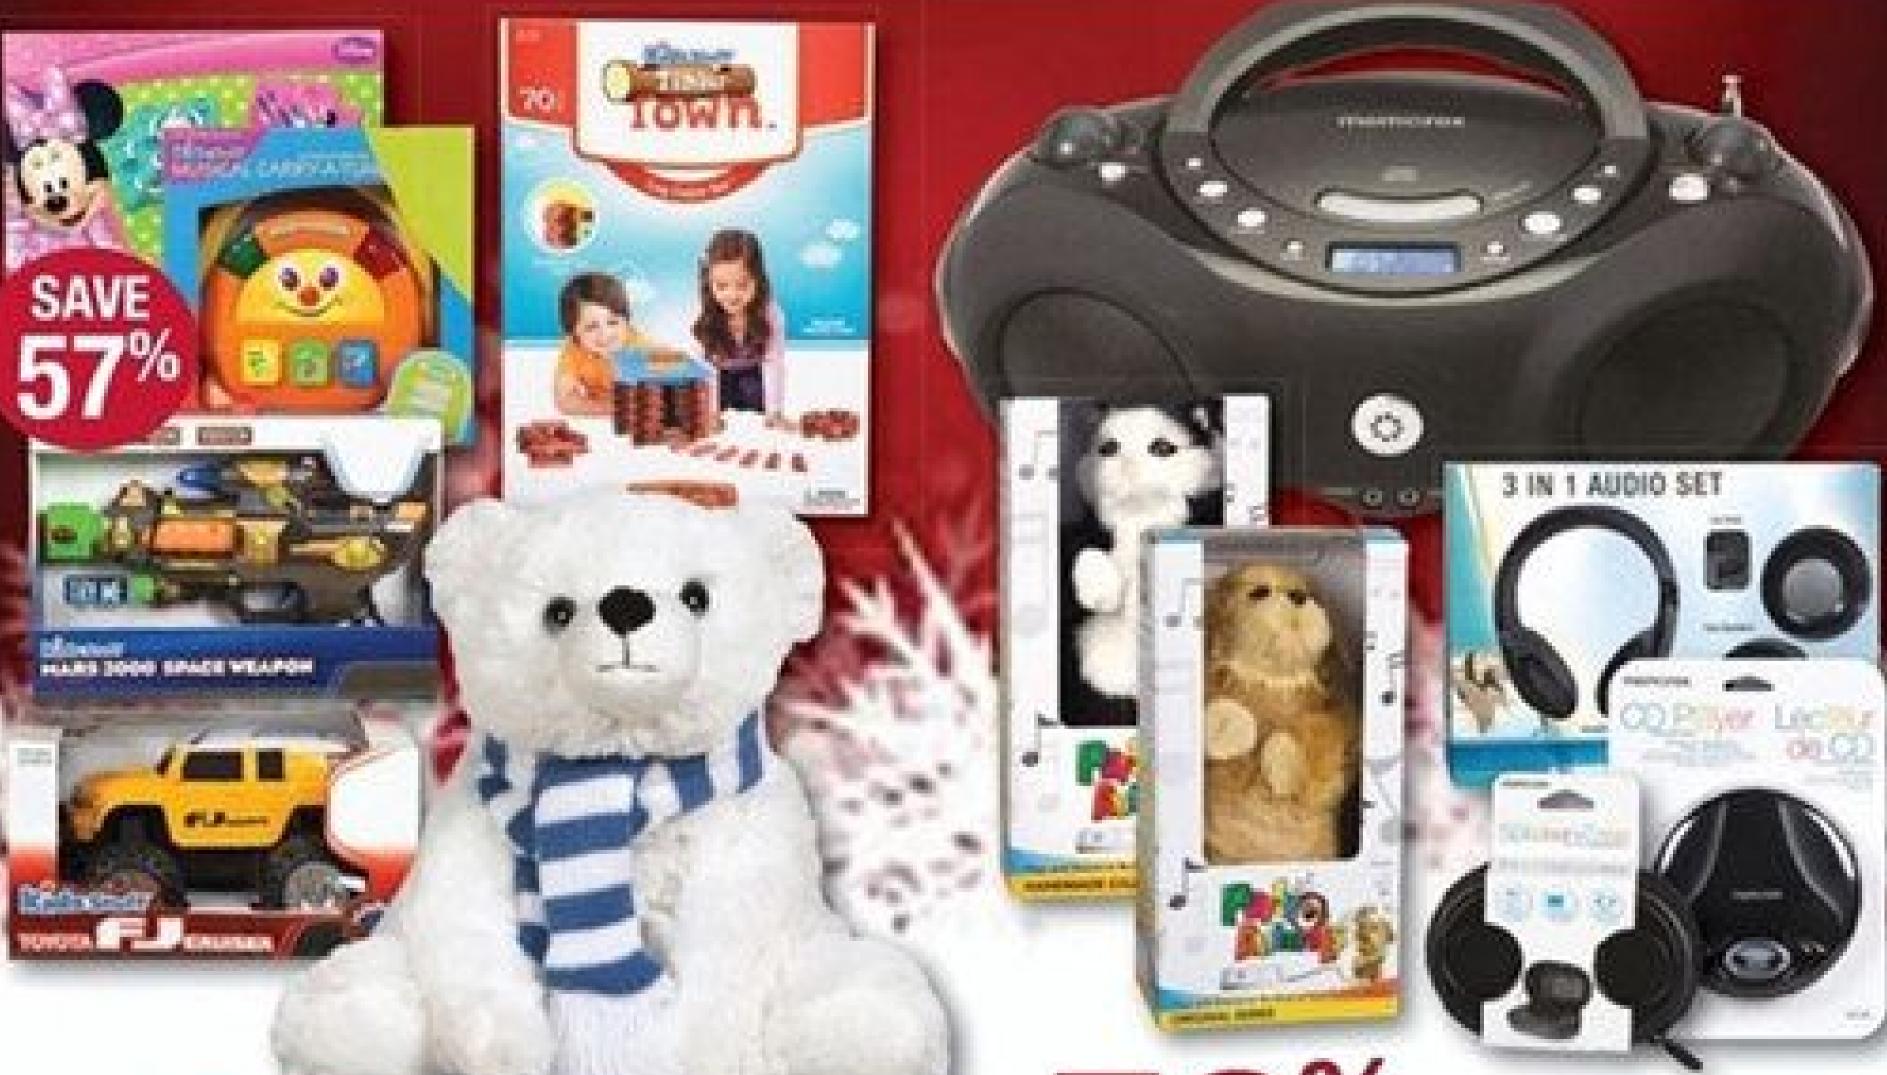

YOU PAY 2/150

GET WHEN YOU BUY 2 OF THESE ITEMS Philips Earbuds Black, Silver or Pink

**YOU PAY** 

"Limit 1.+UP offer per household. "Limit 1 +UP offer per household.

Assorted Christmas Toys Regular Retail \$6.99, Limit 6

REGULAR RETAIL WITH WELLNESS+ CARD

Party Animal Speakers, Memorex Boomboxes, CD Players, Alarm Clock Radios or Portable Speakers

Selection may vary by store. Limited to store stock.

Gillette Series or Satin Care Shave Gel 7 oz. Foamy Shave Cream 11 or. Nivea Shave Gel 7 62. bt

REGULAR RETAIL WITH WELLNESS+ CARD

Radios or Portable Speakers Selection may vary by store. Limited to store stock.

9" Tablet or 10" Netbook or 19" LED TV

Limited to store stock. No Rainchecks. Limit 3

While supplies last