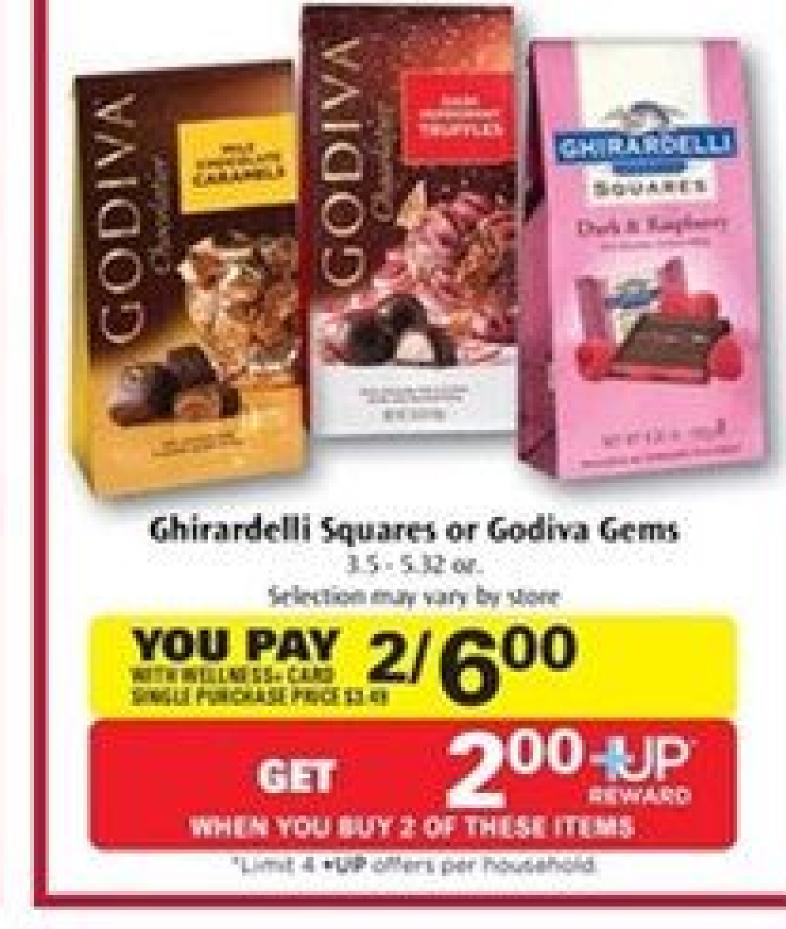

FRIDAY, NOV. 29TH
DOORS OPEN
AT 7 AM\* | Most Locations
Pharmacy Open Normal Business Hours

9.9 - 12.6 oz. Medium Bugs, Including Holiday Designs

YOU PAY 2/400
WITH WELLNESS+ CARD
SINGLE PURCHASE PRICE \$2.99

GET 200 HJP'
REWARD
WHEN YOU BUY 2 OF THESE ITEMS

of equal or lesser value plus applicable sales tax. Items offered at regular retail.

WITH WELLNESS+ CARD

Gift Bags or Gift Wrap Selection may sary by store