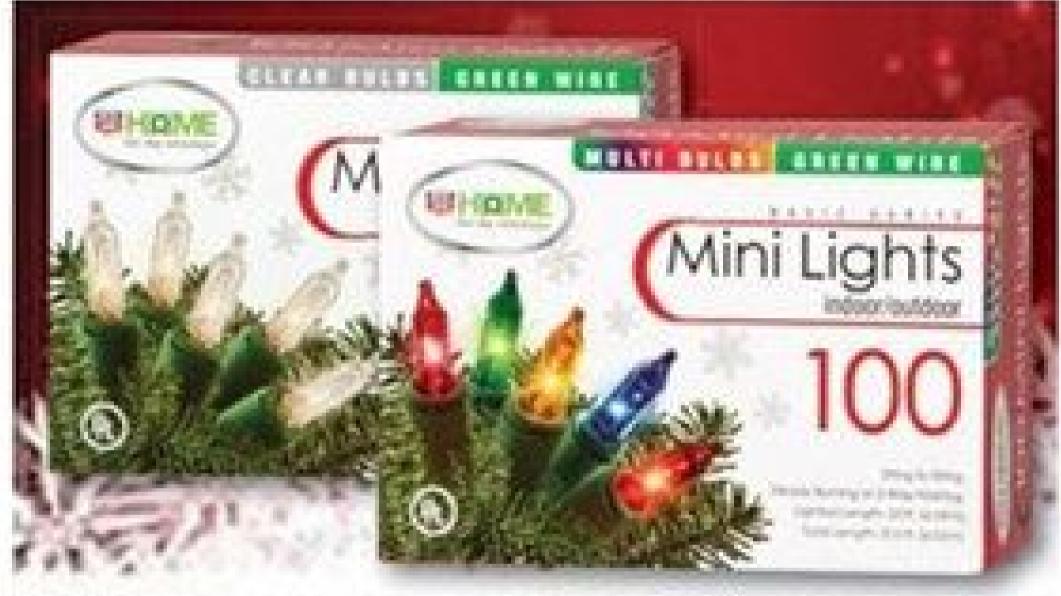

GET 100-UP

"Limit 2 +UP offers per household.

Select Christmas Light Sets Clear or Multi 100 ct., Red, Blue or Green 70 ct. Selection may vary by store

YOU PAY 297

GET 100 LUP

\*Limit 2 +UP offers per household.