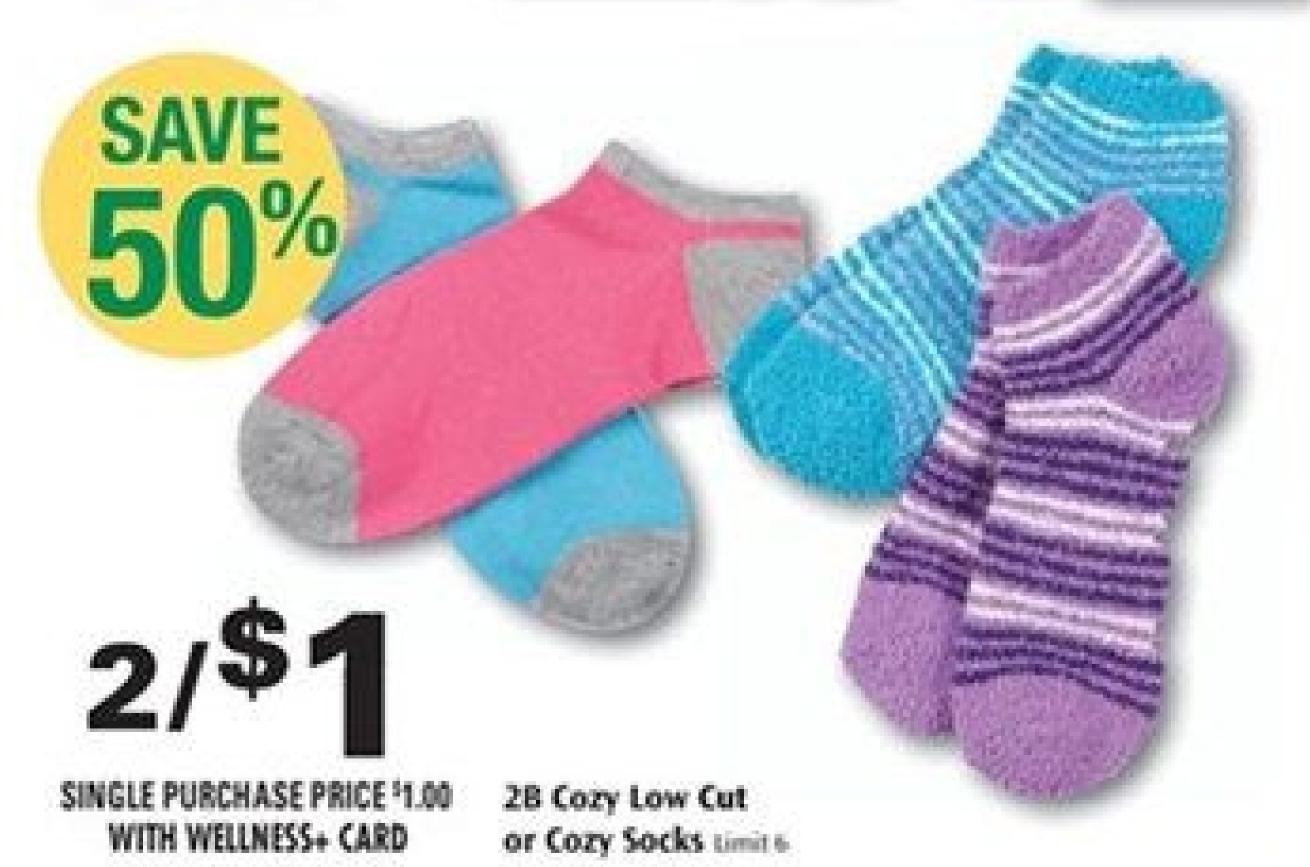

SAVE OVER **50**%

No nonsense or 1995 Tights **Kushyfoot Socks**, Tights or Flats Limit 6

199 WITH WELLNESS+ CARD

SAVE

pure spring **Net Bath Sponge** Accessories Colors Limit 6

WITH WELLNESS+ CARD

SAVE

Softsoap Liquid Hand Soap 7.5 oz. Limit 6