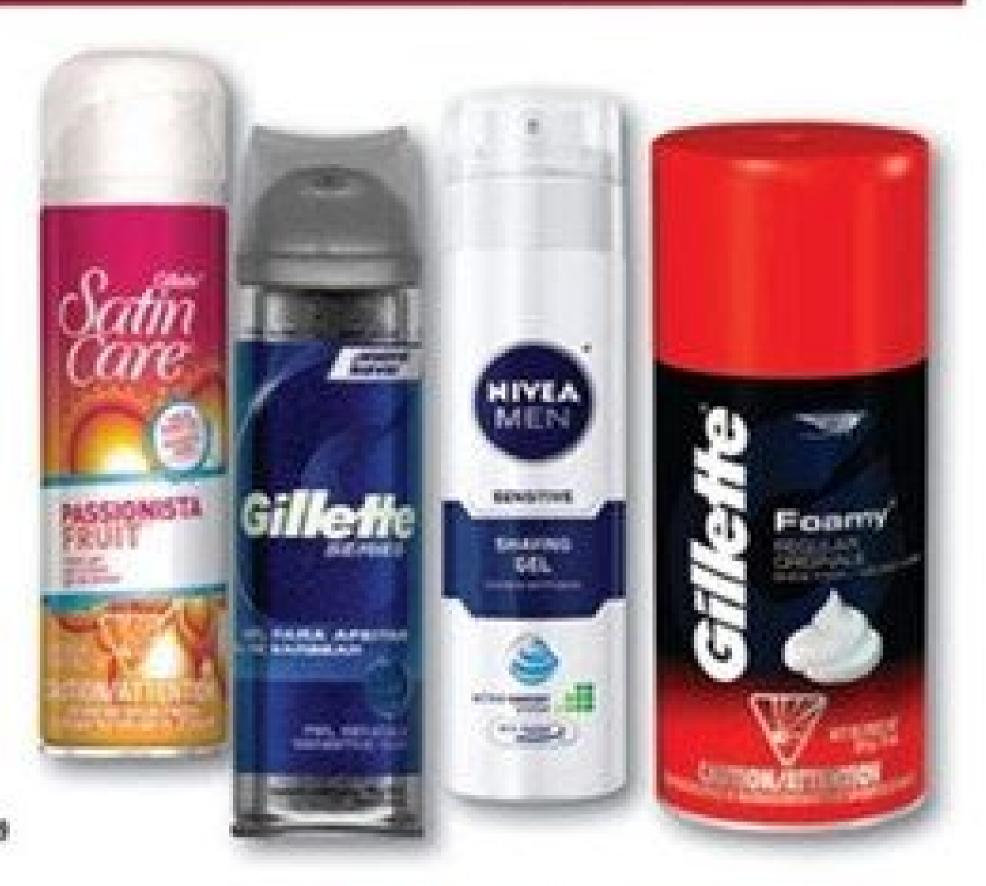

REGULAR RETAIL WITH WELLNESS+ CARD

Party Animal Speakers, Memorex Boomboxes, CD Players, Alarm Clock Radios or Portable Speakers

Selection may vary by store. Limited to store stock.

Gillette Series or Satin Care Shave Gel 7 oz. Foamy Shave Cream 11 or. Nivea Shave Gel 7 62. bt