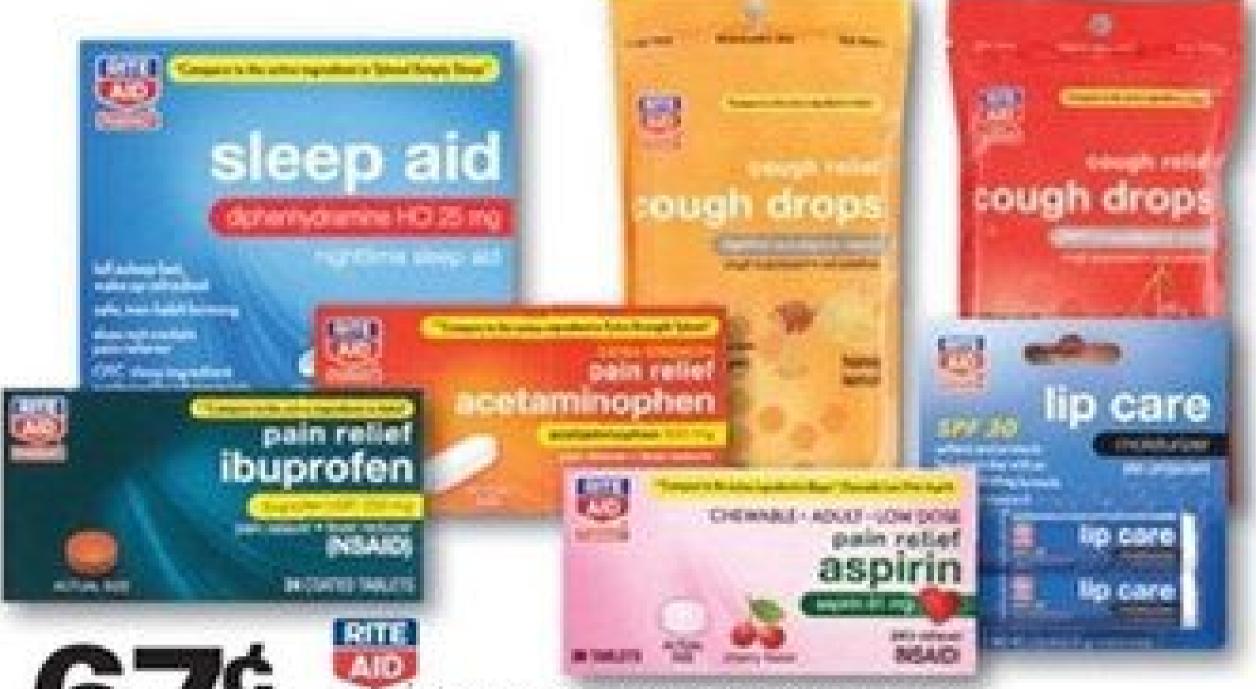

Foam 8.7 oz. Limit 3 offers per household

SINGLE PURCHASE PRICE 1.59 WITH WELLNESS+ CARD

WITH WELLNESS+ CARD

GET

Acetaminophen, Ibuprofen or Sleep Aid 24 ct. Aspirin Cherry 81 mg. 36 ct., Cough Drops 25 - 30 ct. or Lip Care 2 Pack