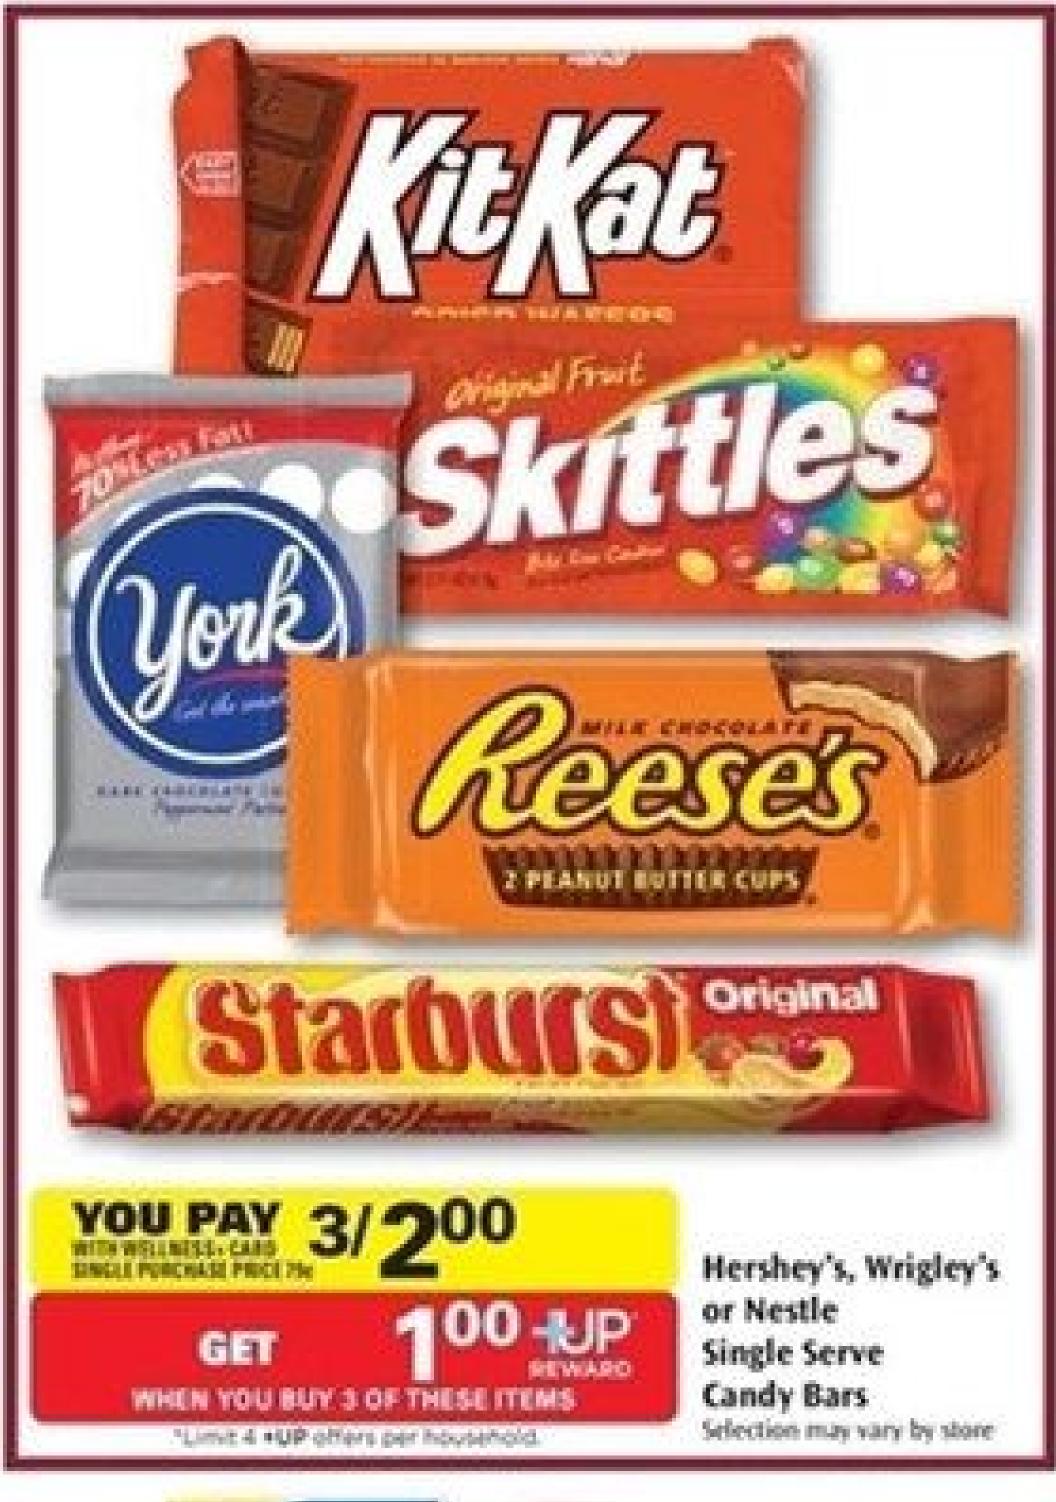

GET 200 HJP'
REWARD
WHEN YOU BUY 2 OF THESE ITEMS

of equal or lesser value plus applicable sales tax. Items offered at regular retail.

WITH WELLNESS+ CARD

Gift Bags or Gift Wrap Selection may sary by store