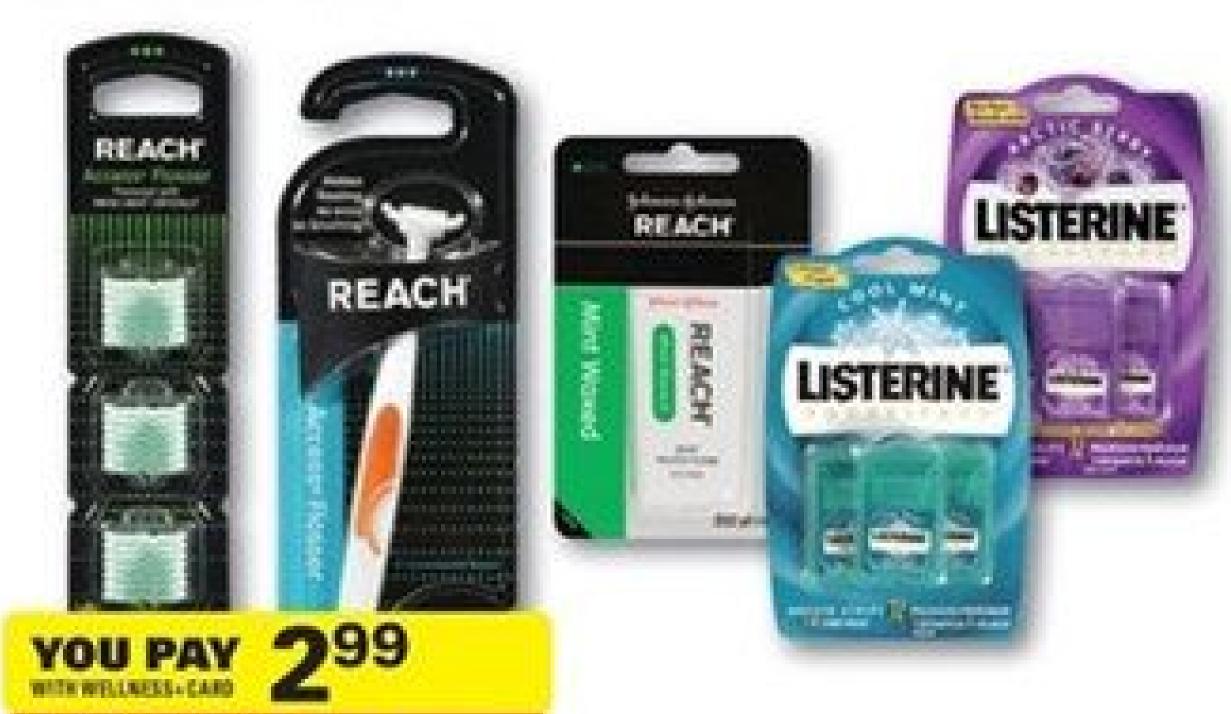

Listerine PocketPaks 72 a. Reach Access Flosser 30, 100 or 200 yds. Flosser Refills 28 a. "Limit 2 \*UP offers per household.

WITH WELLNESS+ CARD

WITH WELLNESS+ CARD

WITH WELLNESS+ CARD

**Assorted Christmas Toys** Regular Retail \$6.99, Limit 6