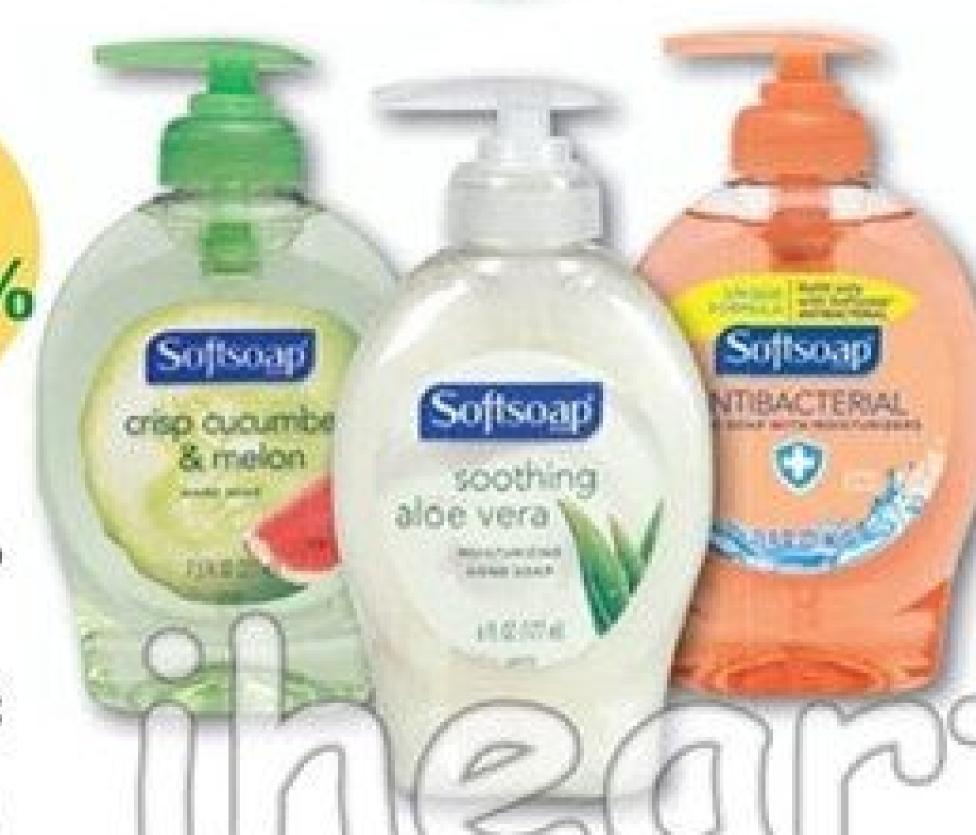

SAVE OVER **50**%

No nonsense or 1995 Tights **Kushyfoot Socks**, Tights or Flats Limit 6

199 WITH WELLNESS+ CARD

SAVE

pure spring **Net Bath Sponge** Accessories Colors Limit 6

WITH WELLNESS+ CARD

SAVE

Softsoap Liquid Hand Soap 7.5 oz. Limit 6