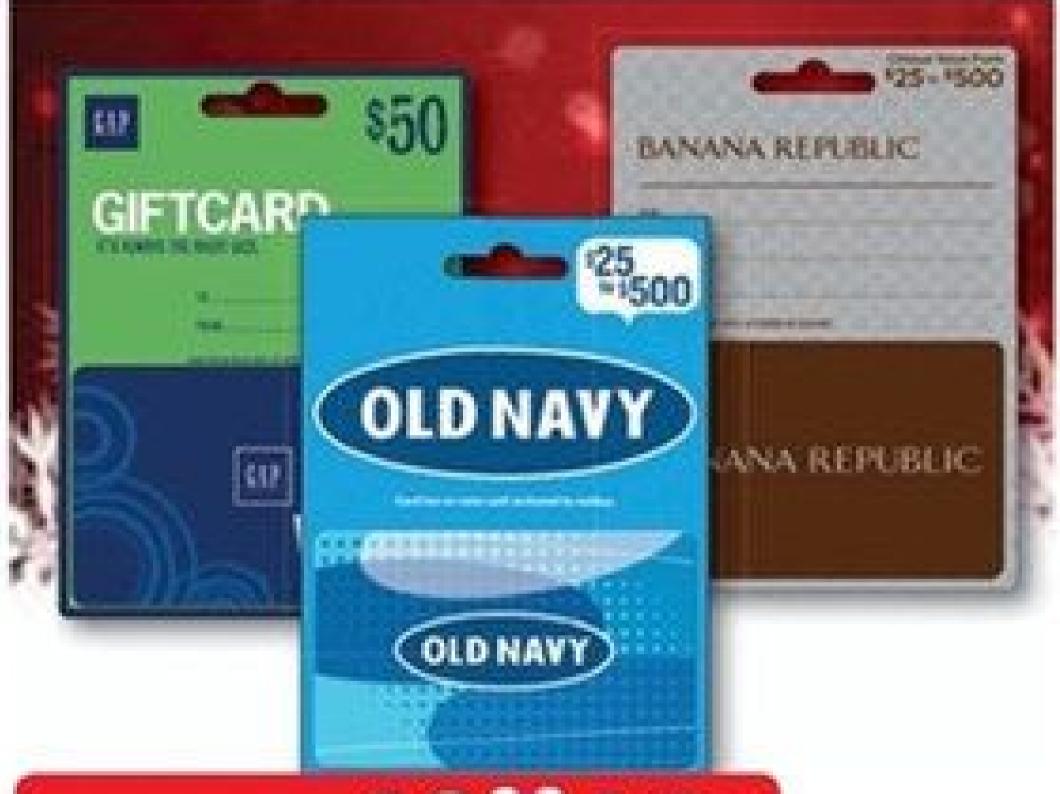

Discover Home Improvement Gift Card

GET 1000-UP REWARD WHEN YOU BUY \$50 OF THESE ITEMS

\*Limit 2 +UP offers per household.

Gap, Old Navy or Banana Republic Gift Cards

SAVE

Select Varieties, 3 Liter Box
Corona or Heineken Beer
Select Varieties, 18 Pack, 12 oz. Bottles