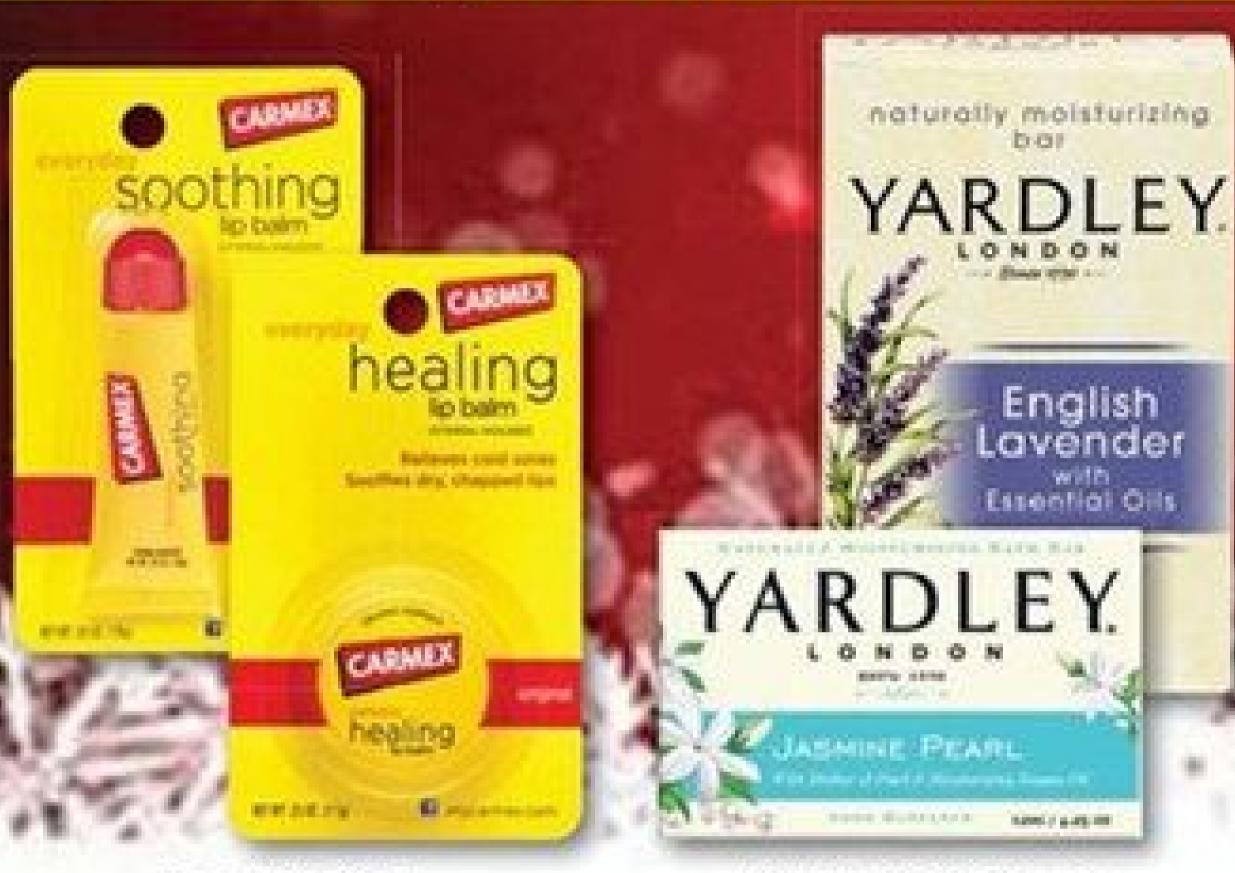

## SPEND \$18 ON THESE ITEMS AND GET

Carmex Lip Balm
Stick 0.15 oz., Jar 0.25 oz. or Tube 0.35 oz.
Single Bar

YOU PAY 3/300
WHEN WHEN YOU BUY 3 OF THESE ITEMS

"Limit 1 \*UP offer per household.

YOU PAY 3/300
HER WILLIAMS THE STATE 300 LIP
GET 300 LIP
WHIEN YOU BUY 3 OF THESE ITEMS