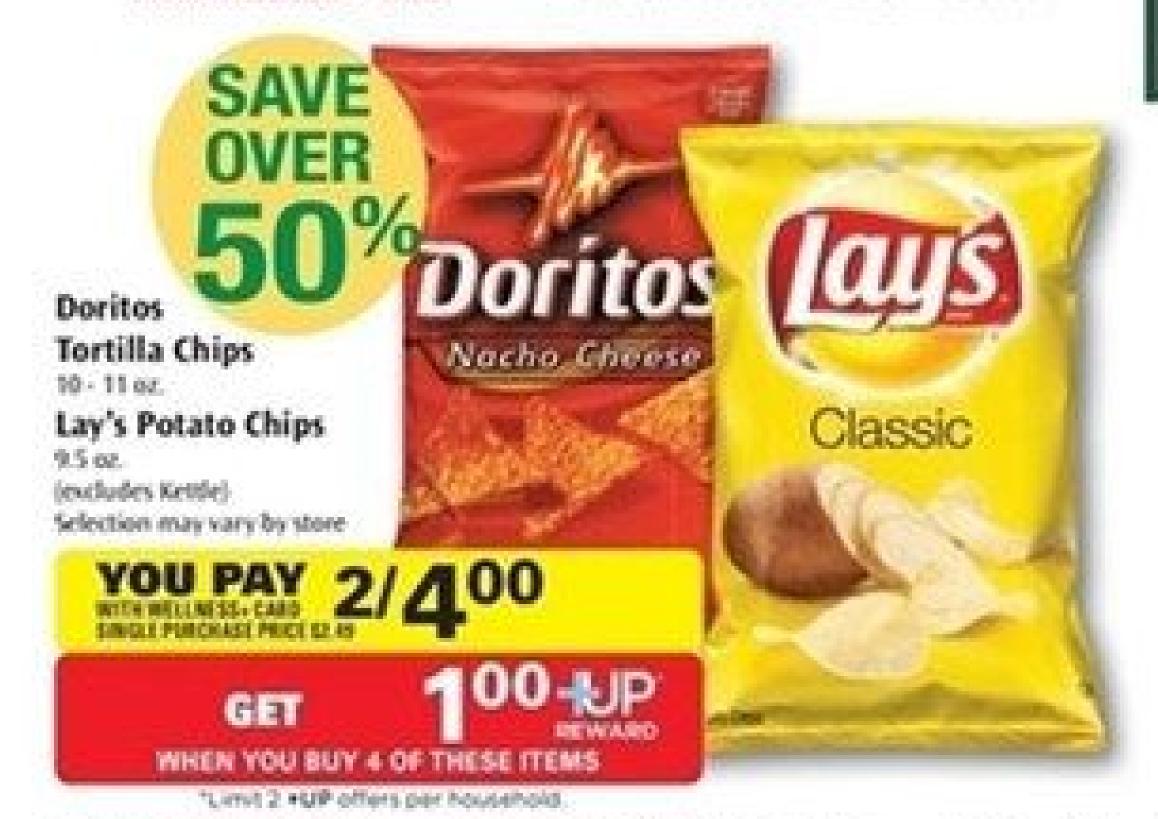

FRIDAY, NOV. 29TH
DOORS OPEN
AT 7 AM\* | Most Locations
Pharmacy Open Normal Business Hours

9.9 - 12.6 oz. Medium Bugs, Including Holiday Designs

YOU PAY 2/400
WITH WELLNESS+ CARD
SINGLE PURCHASE PRICE \$2.99

GET 200 HJP'
REWARD
WHEN YOU BUY 2 OF THESE ITEMS

of equal or lesser value plus applicable sales tax. Items offered at regular retail.

WITH WELLNESS+ CARD

Gift Bags or Gift Wrap Selection may sary by store